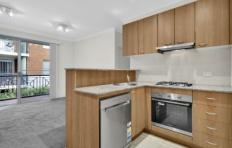

- Open plan living area
- Living opens to an undercover balcony area
- Master bedroom with built-in storage
- Gas kitchen with ample storage
- Modern bathroom with internal laundry and white goods
- Air conditioning
- Secure building with lift access