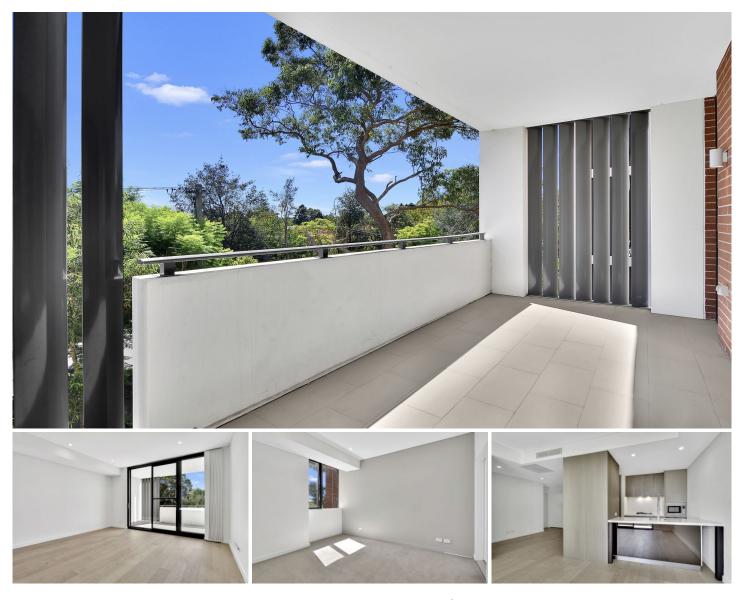

## the Property lab

208/11 Victoria Street Roseville NSW

Positioned within 'The Uptown' complex, this contemporary haven offers a low maintenance lifestyle of privacy. This outstanding apartment enjoys a peaceful position with leafy district views.

- North facing, open plan living/dining space and expansive balcony

- Wide European Oak hardwood floorboards and carpeted bedrooms

- Gourmet stone kitchen with gas cooking, quality Miele appliances

- Two generous bedrooms have built-ins, master enjoys an ensuite

- European laundry with dryer plus ducted reverse air conditioning

- Smart control home automation system, secure video intercom entry

View : https://www.thepropertylab.com.au/lease/nsw/nor th-shore-upper/roseville/residential/apartment/79 59817