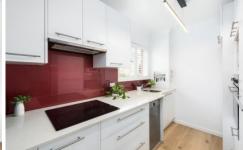

- Fully furnished one bedroom apartment
- Light filled interiors, hardwood timber flooring
- Master bedroom with built-ins and en suite
- Electric kitchen featuring stainless steel appliances
- Stunning bathroom with penny round tiles
- Balcony enjoys an elevated outlook
- Off street car space for one vehicle
- Security building with intercom entry
- Internal laundry with washer/dryer combined