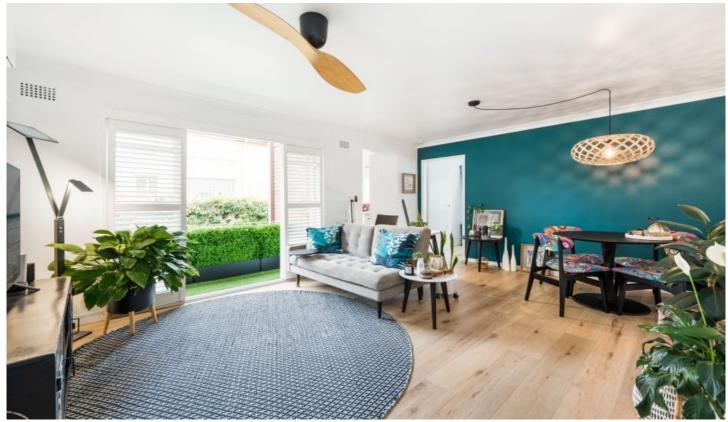

## 6/11 Rocklands Road Wollstonecraft NSW

Displaying a wonderful ambiance of natural light, comfort and privacy, this outstanding one bedroom apartment showcases modern living enhanced by sleek finishes and quality appointments throughout.

- Fully furnished one bedroom apartment
- Light filled interiors, hardwood timber flooring
- Master bedroom with built-ins and en suite
- Electric kitchen featuring stainless steel appliances
- Stunning bathroom with penny round tiles
- Balcony enjoys an elevated outlook
- Off street car space for one vehicle
- Security building with intercom entry
- Internal laundry with washer/dryer combined