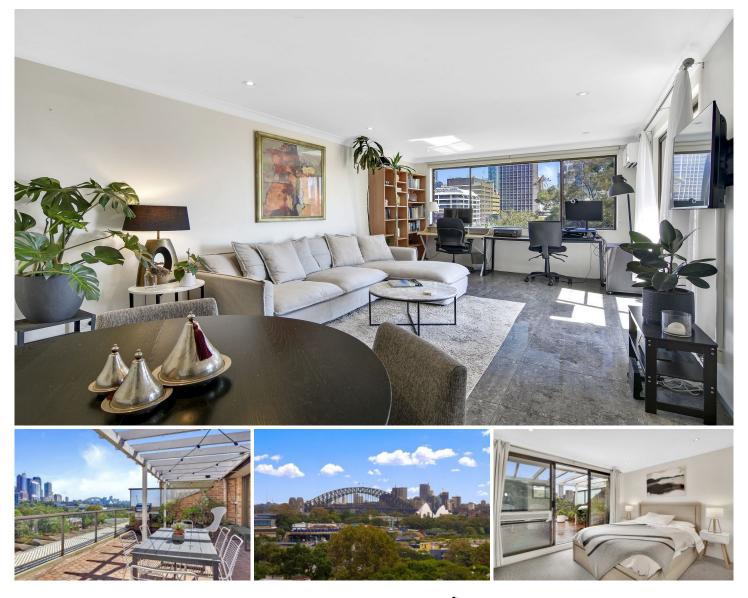

## 26/167 Brougham Street Woolloomooloo NSW

The spectacular surrounds of the Sydney city skyline, Harbour Bridge and Opera House form a dazzling backdrop to this light filled executive apartment. Stylish in its design and generous in its layout, it offers the ultimate city-edge lifestyle with flowing interiors, quality finishes and a versatile floor plan.

- Prized position with spectacular panoramic views
- Two entertainers terraces, embrace in/outdoor living
- Sizeable bedrooms include storage, master with ensuite
- Ensuite benefits from separate bath and shower
- Sleek kitchen fitted with quality appliances
- Secure under cover parking for one vehicle
- Split system air-conditioning, intercom entrance

- Walk in laundry with shelving and tub, washer and dryer included

View : https://www.thepropertylab.com.au/lease/nsw/syd ney-city/woolloomooloo/residential/apartment/794 6307

Gerard Marino 1300 048 125