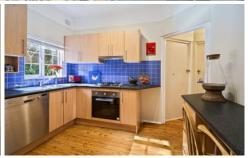

- Spacious living area, separate study nook
- Hardwood timber flooring throughout, period features
- Main bedroom with built in robe and leafy outlook
- Spacious second bedroom
- Gourmet kitchen with ample storage
- Near new gas stove and oven
- Updated bathroom, shower over bath
- Internal laundry
- Parking permit available for one vehicle
- Pet considered on application