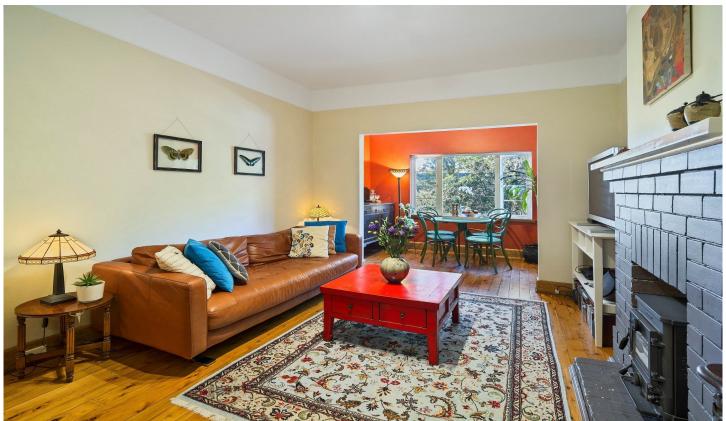

- Spacious living area, separate study nook
- Hardwood timber flooring throughout, period features
- Main bedroom with built in robe and leafy outlook
- Spacious second bedroom
- Gourmet kitchen with ample storage
- Near new gas stove and oven
- Updated bathroom, shower over bath
- Internal laundry
- Parking permit available for one vehicle
- Pet considered on application

Enjoy a super convenient lifestyle that is only a short walk

2 🔼 1 🖳

**View**: https://www.thepropertylab.com.au/lease/nsw/nor th-shore-lower/neutral-bay/residential/apartment/ 7935269

**Gerard Marino** 1300 048 125