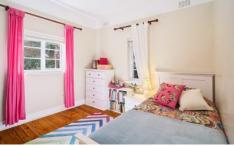

- Spacious living area, separate study nook
- Hardwood timber flooring throughout, period features
- Main bedroom with built in robe and leafy outlook
- Spacious second bedroom
- Gourmet kitchen with ample storage
- Near new gas stove and oven
- Updated bathroom, shower over bath
- Internal laundry
- Parking permit available for one vehicle
- Pet considered on application