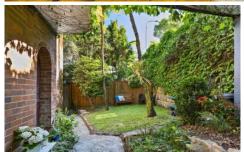

- Spacious living area, separate study nook
- Hardwood timber flooring throughout, period features
- Main bedroom with built in robe and leafy outlook
- Spacious second bedroom
- Gourmet kitchen with ample storage
- Near new gas stove and oven
- Updated bathroom, shower over bath
- Internal laundry
- Parking permit available for one vehicle
- Pet considered on application