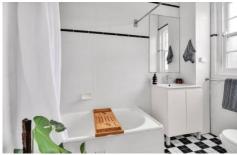

- Queen sized bedroom with built in robe
- Near new carpet throughout
- Soaring ornate designed ceilings
- Modern kitchen, electric cooktop
- Bathroom with bath/shower combined
- Harbour Bridge glimpses from living room
- Bright northerly aspect with leafy streetscape views
- Arched french doors off the bedroom, Juliette balcony