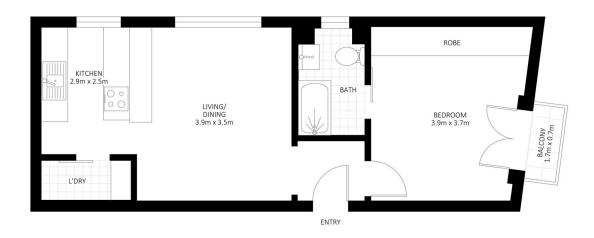

## 9/101 Kirribilli Avenue Kirribilli NSW

This elegantly updated one bedroom apartment is situated in a boutique Art Deco security building benefiting from a prime position that is only a short stroll to the Kirribilli Wharf, Kirribilli Village and Milsons Point train station.

- Queen sized bedroom with built in robe
- Near new carpet throughout
- Soaring ornate designed ceilings
- Modern kitchen, electric cooktop
- Bathroom with bath/shower combined
- Harbour Bridge glimpses from living room
- Bright northerly aspect with leafy streetscape views
- Arched french doors off the bedroom, Juliette balcony

Further features include a top floor position with only one common wall, this charming apartment is sure to appeal to those seeking a lifestyle of convenience, privacy and

1 🚐 1 📇

**View**: https://www.thepropertylab.com.au/lease/nsw/nor th-shore-lower/kirribilli/residential/unit/7855572

**Gerard Marino** 1300 048 125

9/101 Kirribilli Avenue, Kirribilli
Disclaimer: Plans shown are for presentation purposes and are not part of any legal document. All measurements and figures are approximate.