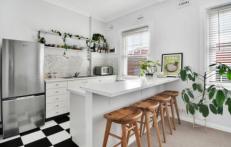

- Queen sized bedroom with built in robe
- Near new carpet throughout
- Soaring ornate designed ceilings
- Modern kitchen, electric cooktop
- Bathroom with bath/shower combined
- Harbour Bridge glimpses from living room
- Bright northerly aspect with leafy streetscape views
- Arched french doors off the bedroom, Juliette balcony