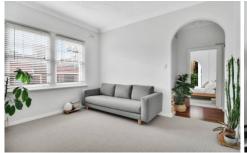

- Queen sized bedroom with built in robe
- Near new carpet throughout
- Soaring ornate designed ceilings
- Modern kitchen, electric cooktop
- Bathroom with bath/shower combined
- Harbour Bridge glimpses from living room
- Bright northerly aspect with leafy streetscape views
- Arched french doors off the bedroom, Juliette balcony