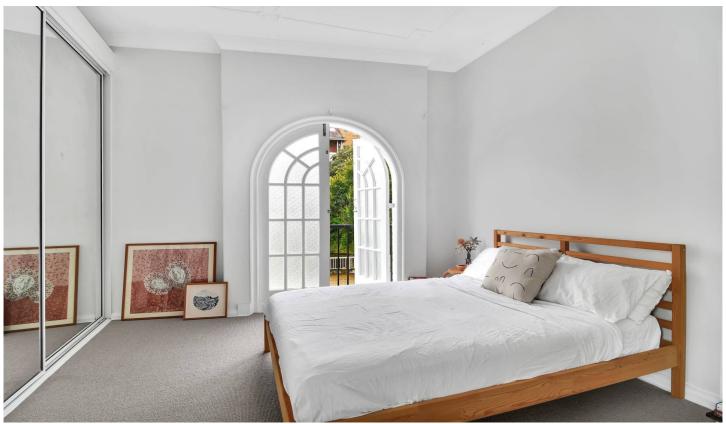

- Queen sized bedroom with built in robe
- Near new carpet throughout
- Soaring ornate designed ceilings
- Modern kitchen, electric cooktop
- Bathroom with bath/shower combined
- Harbour Bridge glimpses from living room
- Bright northerly aspect with leafy streetscape views
- Arched french doors off the bedroom, Juliette balcony

Further features include a top floor position with only one common wall, this charming apartment is sure to appeal to those seeking a lifestyle of convenience, privacy and

1 🚐 1 📇

**View**: https://www.thepropertylab.com.au/lease/nsw/nor th-shore-lower/kirribilli/residential/unit/7855572