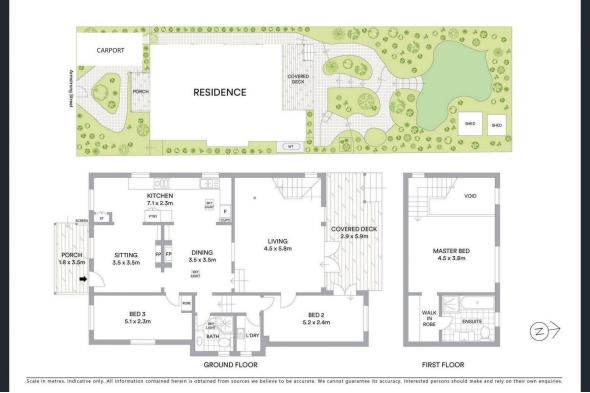

## 15 Armstrong Street Willoughby NSW

Blending timeless character with modern appeal, this c1920s home presents an idyllic family oasis revealing sunlit interiors adorned with elegant original features, set on a north to rear level parcel of land. Quietly located atop a quiet cul-de-sac this family home embodies grace, quality and idyllic serenity.

- Soaring ceilings, original timber, fittings and integrity
- Extensively and meticulously remodelled, flawless throughout
- Expansive designer kitchen, prestige appliances and finishes
- Split-level sunlit entertaining flows to a timber deck
- Stunning loft retreat, walk-in robe, ensuite, gabled ceiling
- Captivating landscaped, cottage style garden, verdant surrounds
- North aspect, cool in summer, warm in winter, cross