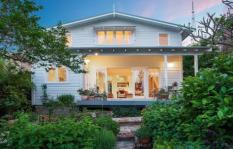

## 15 Armstrong Street Willoughby NSW

Blending timeless character with modern appeal, this c1920s home presents an idyllic family oasis revealing sunlit interiors adorned with elegant original features, set on a north to rear level parcel of land. Quietly located atop a quiet cul-de-sac this family home embodies grace, quality and idyllic serenity.

- Soaring ceilings, original timber, fittings and integrity
- Extensively and meticulously remodelled, flawless throughout
- Expansive designer kitchen, prestige appliances and finishes
- Split-level sunlit entertaining flows to a timber deck
- Stunning loft retreat, walk-in robe, ensuite, gabled ceiling
- Captivating landscaped, cottage style garden, verdant surrounds
- North aspect, cool in summer, warm in winter, cross