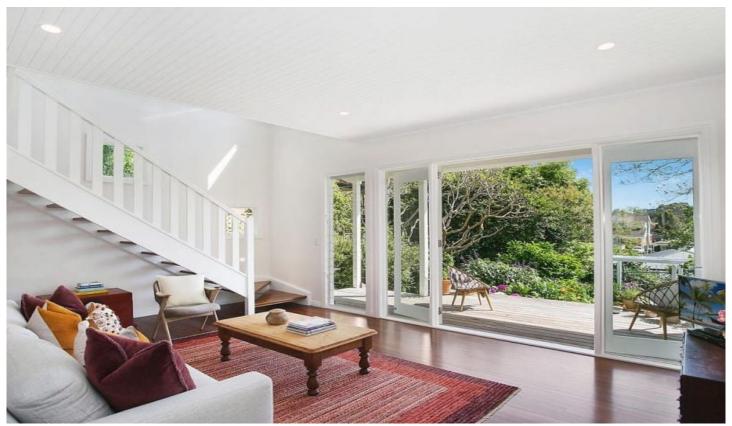

## 15 Armstrong Street Willoughby NSW

Blending timeless character with modern appeal, this c1920s home presents an idyllic family oasis revealing sunlit interiors adorned with elegant original features, set on a north to rear level parcel of land. Quietly located atop a quiet cul-de-sac this family home embodies grace, quality and idyllic serenity.

- Soaring ceilings, original timber, fittings and integrity
- Extensively and meticulously remodelled, flawless throughout
- Expansive designer kitchen, prestige appliances and finishes
- Split-level sunlit entertaining flows to a timber deck
- Stunning loft retreat, walk-in robe, ensuite, gabled ceiling
- Captivating landscaped, cottage style garden, verdant surrounds
- North aspect, cool in summer, warm in winter, cross