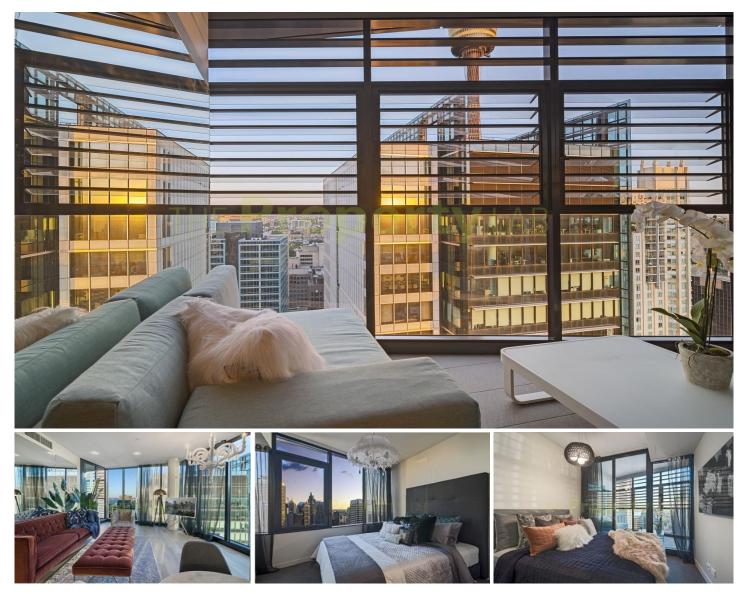

## 3605/38 York Street Sydney NSW

Experience the ultimate in high-rise apartment living and enjoy a combination of flowing interiors, state-of-the-art finishes and breathtaking views. Occupying an elevated position within the exclusive York and George, this impressive residence offers a stunning retreat with an intimate sense of privacy, security and luxury.

- Designer furnishings, fully equipped
- Inspiring views overlooking the CBD
- Sydney harbour views spanning across to Botany Bay and Darling Harbour
- Flowing open living ideal for easy in/outdoor entertaining
- Deluxe master suite with built-in robe and ensuite
- Sleek designer kitchen equipped with high-end Miele fittings
- Ducted dual zone air-conditioning, internal laundry
- Floor to ceiling glass windows