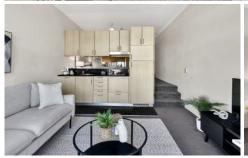

## 211/2 MacPherson Street Cremorne NSW

This stylish and convenient contemporary studio apartment is located in a modern low rise security building that benefits from a superb lifestyle location.

- Split level living area, abundance of natural light
- Generous bedroom with built in storage
- Galley kitchen with gas cooking, ample storage
- Bathroom combined with internal laundry
- Secure block with intercom, lift access
- Roof terrace with BBQ area, cabana
- Fully equipped gymnasium
- Ideal for investment or first home
- Wonderfully convenient location for a rapid city commute
- Rented until August 2024 for \$450 per week