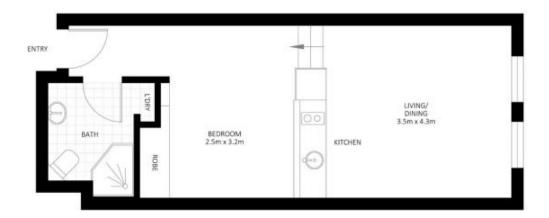

## 211/2 MacPherson Street Cremorne NSW

This stylish and convenient contemporary studio apartment is located in a modern low rise security building that benefits from a superb lifestyle location.

- Split level living area, abundance of natural light
- Generous bedroom with built in storage
- Galley kitchen with gas cooking, ample storage
- Bathroom combined with internal laundry
- Secure block with intercom, lift access
- Roof terrace with BBQ area, cabana
- Fully equipped gymnasium
- Ideal for investment or first home
- Wonderfully convenient location for a rapid city commute
- Rented until August 2024 for \$450 per week