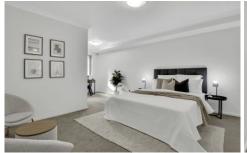

- Generous open plan living and dining that flows outdoors
- Oversized master bedroom with study nook and ensuite
- Queen sized second bedroom with built-in storage
- Stone topped kitchen has stainless appliances and dishwasher
- Spacious bathrooms, main with separate bath and shower
- Security building, lift access, full brick construction
- Remote control double lock up garage and separate storage room
- Split system air conditioning
- Communal gardens, BBQ area and swimming pool