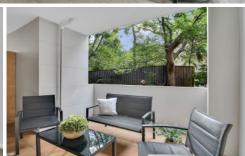

## 2/4-6 Mercer Street Castle Hill NSW

Embracing tranquil garden outlooks, this 152 sqm apartment makes an impact with its impressively sized living zones and a fantastic enclosed entertainers' balcony. This exceptional apartment blends a unique combination of comfort, privacy and unbeatable convenience.

- Generous open plan living and dining that flows outdoors
- Oversized master bedroom with study nook and ensuite
- Queen sized second bedroom with built-in storage
- Stone topped kitchen has stainless appliances and dishwasher
- Spacious bathrooms, main with separate bath and shower
- Security building, lift access, full brick construction
- Remote control double lock up garage and separate storage room
- Split system air conditioning
- Communal gardens, BBQ area and swimming pool