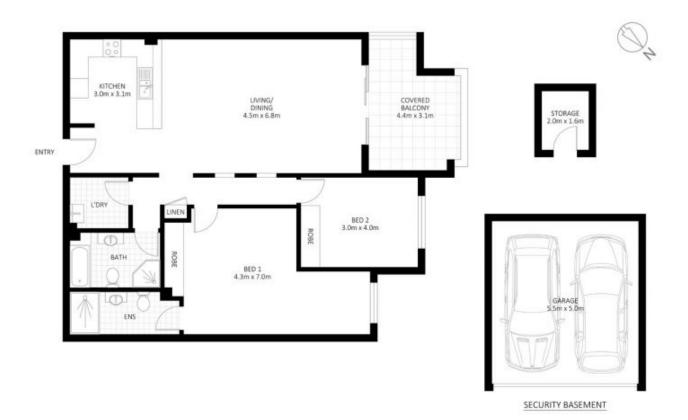

## 2/4-6 Mercer Street Castle Hill NSW

Embracing tranquil garden outlooks, this 152 sqm apartment makes an impact with its impressively sized living zones and a fantastic enclosed entertainers' balcony. This exceptional apartment blends a unique combination of comfort, privacy and unbeatable convenience.

- Generous open plan living and dining that flows outdoors
- Oversized master bedroom with study nook and ensuite
- Queen sized second bedroom with built-in storage
- Stone topped kitchen has stainless appliances and dishwasher
- Spacious bathrooms, main with separate bath and shower
- Security building, lift access, full brick construction
- Remote control double lock up garage and separate storage room
- Split system air conditioning
- Communal gardens, BBQ area and swimming pool