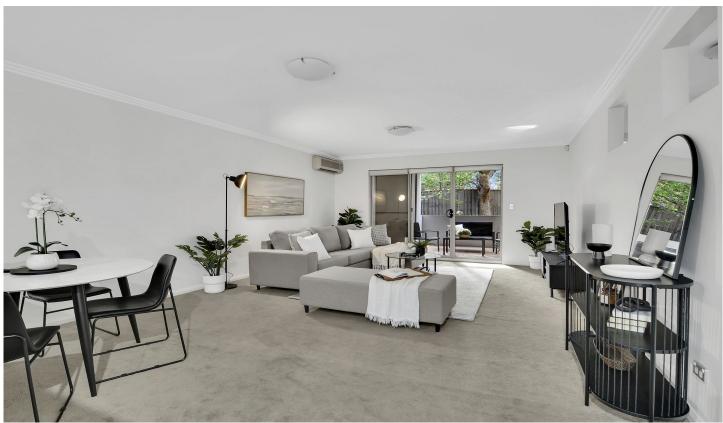

## 2/4-6 Mercer Street Castle Hill NSW

Embracing tranquil garden outlooks, this 152 sqm apartment makes an impact with its impressively sized living zones and a fantastic enclosed entertainers' balcony. This exceptional apartment blends a unique combination of comfort, privacy and unbeatable convenience.

- Generous open plan living and dining that flows outdoors
- Oversized master bedroom with study nook and ensuite
- Queen sized second bedroom with built-in storage
- Stone topped kitchen has stainless appliances and dishwasher
- Spacious bathrooms, main with separate bath and shower
- Security building, lift access, full brick construction
- Remote control double lock up garage and separate storage room
- Split system air conditioning
- Communal gardens, BBQ area and swimming pool