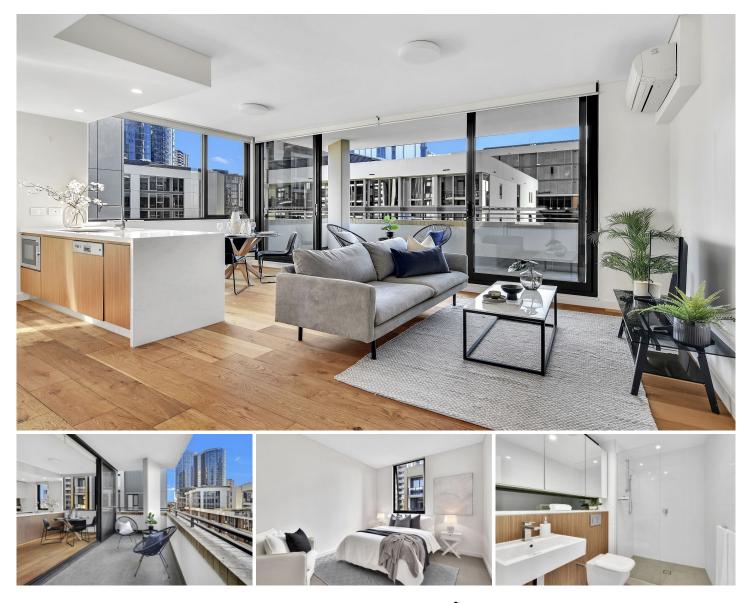

## 605/12 Half Street Wentworth Point NSW

Easy waterside living is yours to savour with this exceptional north facing one-bedroom apartment that's situated in the Yukon building right in the heart of The Waterfront Estate community.

High in style, yet low in maintenance, it's ideally suited to professionals, downsizers or investors on a journey for a quality well-connected home that has all of Wentworth Point's amenities at your fingertips.

- Security complex with lift and intercom access
- A large bedroom fitted with a walk in wardrobe
- Air-conditioned open plan layout with fresh modern decor
- Covered BBQ balcony area ideal for entertaining
- Modern gas kitchen equipped with quality s/s appliances
- Security basement car space with a lock-up cage
- Outdoor swimming pool