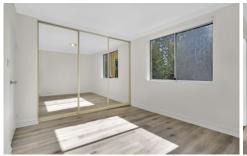

- Generous light-filled living room with timber floors
- Balcony with north aspect and leafy outlooks
- Neat and tidy kitchen/dining, dishwasher
- Two double bedrooms with built-ins
- Bathroom with separate bath and shower
- Security entrance, single lock-up garage
- Short stroll to Crows Nest and Sydney Harbour foreshore