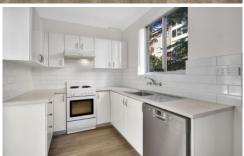

## 2/3 Milner Crescent Wollstonecraft NSW

Elegant, light-filled first floor apartment with stylish timber floors, delivers serene leafy outlooks and supreme convenience and lifestyle.

It enjoys an indoor/outdoor design with a sunny north aspect, established gardens, and a cross-breeze from north and south facing windows. The eat-in kitchen is sure to impress with plenty of space for a dining room or work-from-home area.

- Generous light-filled living room with timber floors
- Balcony with north aspect and leafy outlooks
- Neat and tidy kitchen/dining, dishwasher
- Two double bedrooms with built-ins
- Bathroom with separate bath and shower
- Security entrance, single lock-up garage
- Short stroll to Crows Nest and Sydney Harbour foreshore