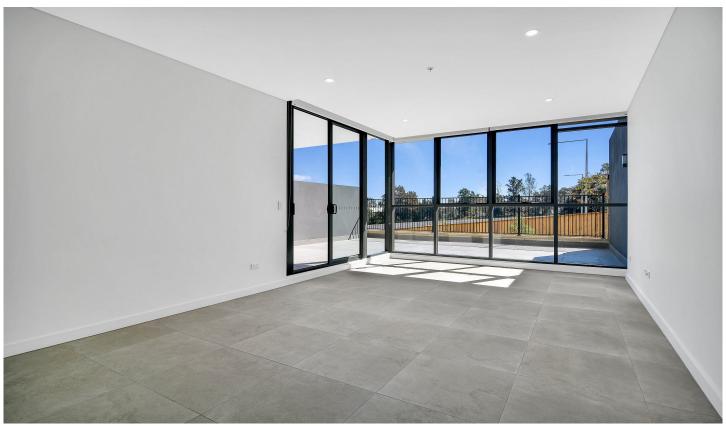

## 17/9 Gay Street Castle Hill NSW

Welcome to Skyview, Norwest's latest architect inspired apartment building. This ultra-chic building incorporates leading edge design, superb inclusions and a wonderful ambiance of space, natural light and luxury.

Extremely well appointed with an emphasis on the low maintenance lifestyle, this impressive apartment will appeal to the most astute tenant seeking a retreat that is private, spacious and convenient.

- Light filled living, opens to a large courtyard
- Bedroom with built in storage, courtyard access
- Modern bathroom, floor to ceiling tiles, shower over bath
- Gas kitchen with SMEG appliances, dishwasher
- Ducted air conditioning throughout
- Internal laundry with dryer included
- Security intercom system and onsite building