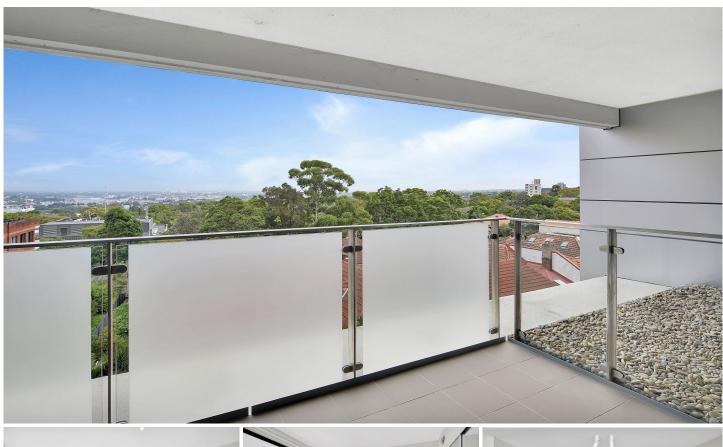

## R214/200-220 Pacific Highway Crows Nest NSW

Capturing tranquil views and a light filled aspect, this chic apartment in the 'Panorama' complex offers an easycare lifestyle in a sought-after location.

- Spacious living and dining areas, polished timber flooring
- Expansive indoor/outdoor balcony perfect for entertaining
- Oversized bedroom equipped with a built-in robe
- Large study space or separate dining area off kitchen
- Stylish kitchen with stone bench, Bosch appliances
- Reverse cycle ducted air conditioning and internal laundry
- Rooftop terrace and BBQ area with stunning 360 degree views.