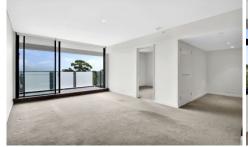

- Spacious living and dining areas, polished timber flooring
- Expansive indoor/outdoor balcony perfect for entertaining
- Oversized bedroom equipped with a built-in robe
- Large study space or separate dining area off kitchen
- Stylish kitchen with stone bench, Bosch appliances
- Reverse cycle ducted air conditioning and internal laundry
- Rooftop terrace and BBQ area with stunning 360 degree views.