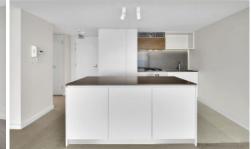

- Spacious living and dining areas, polished timber flooring
- Expansive indoor/outdoor balcony perfect for entertaining
- Oversized bedroom equipped with a built-in robe
- Large study space or separate dining area off kitchen
- Stylish kitchen with stone bench, Bosch appliances
- Reverse cycle ducted air conditioning and internal laundry
- Rooftop terrace and BBQ area with stunning 360 degree views.