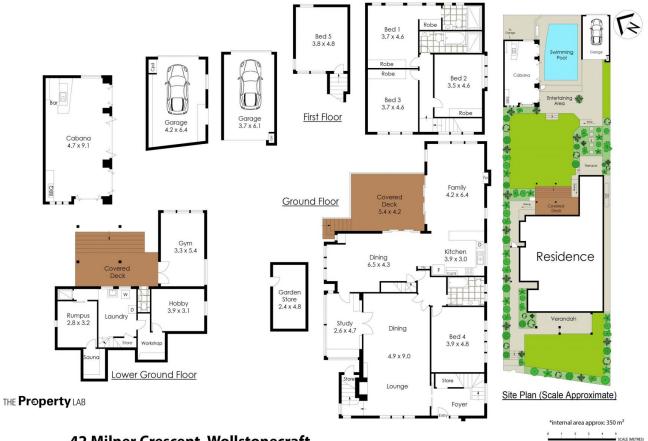

## 42 Milner Crescent Wollstonecraft NSW

This classically styled and well appointed family address benefits from character features throughout and plenty of outdoor space. This is the quintessential family address with classic formal rooms and impressive casual living spaces, making it optimal for those looking to entertain. Sprawling across 1250 sqm, this property will ideally suit the growing family seeking flexible living areas, games rooms and the ability to host visitors with ease.

- Six month lease only
- Oversized lounge and dining areas
- Five double bedrooms, built in wardrobes
- Master room with en suite bathroom, oversized shower
- Four bathrooms throughout
- Separate study / media section
- Two separate garages for up to three vehicles
- Wine cellar, workshop, storage area

5 📭 4 🖺 3 🗬

**View :** https://www.thepropertylab.com.au/lease/nsw/nor th-shore-lower/wollstonecraft/residential/house/74 12616

**Gerard Marino** 1300 048 125

**42 Milner Crescent, Wollstonecraft** 

Floorplan shown is for presentation purposes and is not part of any legal document or title. All measurements and figures are approximate. Interested parties should make their own enquiries.