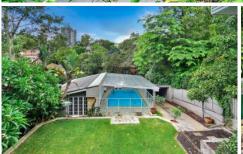

## 42 Milner Crescent Wollstonecraft NSW

This classically styled and well appointed family address benefits from character features throughout and plenty of outdoor space. This is the quintessential family address with classic formal rooms and impressive casual living spaces, making it optimal for those looking to entertain. Sprawling across 1250 sqm, this property will ideally suit the growing family seeking flexible living areas, games rooms and the ability to host visitors with ease.

- Six month lease only
- Oversized lounge and dining areas
- Five double bedrooms, built in wardrobes
- Master room with en suite bathroom, oversized shower
- Four bathrooms throughout
- Separate study / media section
- Two separate garages for up to three vehicles
- Wine cellar, workshop, storage area