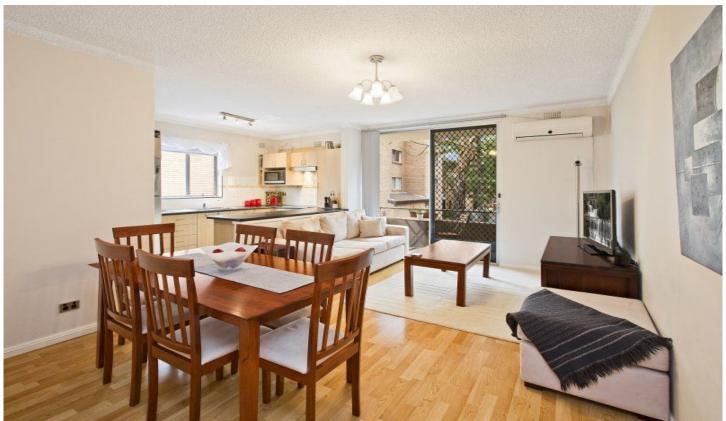

- Open plan lounge and dining, balcony access
- Main bedroom with built in wardrobe
- Spacious second bedroom
- Gourmet electric kitchen with ample storage
- Sparkling bathroom with separate bath and shower
- Additional internal storage, timber flooring
- Internal laundry area with wash tub
- One off street car space available
- Air conditioning