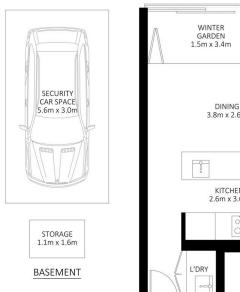

- Open plan living flows to a wintergarden
- Oak timber flooring and wool blend carpets
- Full height, floor to ceiling glass windows
- Master bedroom with en suite bathroom
- Both bedrooms with built in wardrobes
- Gourmet kitchen with gas cooking
- Integrated fridge/freezer, dishwasher
- Sleek bathrooms, main with bath and shower combined
- Reverse cycle, ducted air conditioning
- LED lights, internal laundry, NBN and Foxtel ready
- Blockout roller blinds, fully customised and fitted
- Car space and storage cage, additional internal storage

Disclaimer: Plans shown are for presentation purposes and are not part of any legal document. All measurements and figures are approximate.