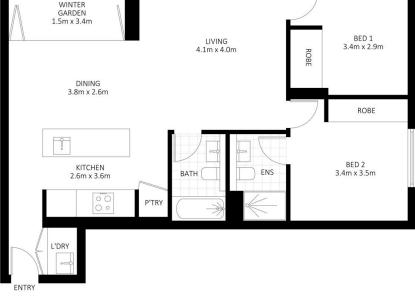

- Open plan living flows to a wintergarden
- Oak timber flooring and wool blend carpets
- Full height, floor to ceiling glass windows
- Master bedroom with en suite bathroom
- Both bedrooms with built in wardrobes
- Gourmet kitchen with gas cooking
- Integrated fridge/freezer, dishwasher
- Sleek bathrooms, main with bath and shower combined
- Reverse cycle, ducted air conditioning
- LED lights, internal laundry, NBN and Foxtel ready
- Blockout roller blinds, fully customised and fitted
- Car space and storage cage, additional internal storage

Disclaimer: Plans shown are for presentation purposes and are not part of any legal document. All measurements and figures are approximate.