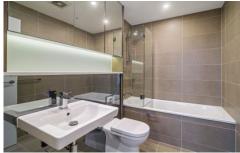

- Open plan living flows to a wintergarden
- Oak timber flooring and wool blend carpets
- Full height, floor to ceiling glass windows
- Master bedroom with en suite bathroom
- Both bedrooms with built in wardrobes
- Gourmet kitchen with gas cooking
- Integrated fridge/freezer, dishwasher
- Sleek bathrooms, main with bath and shower combined
- Reverse cycle, ducted air conditioning
- LED lights, internal laundry, NBN and Foxtel ready
- Blockout roller blinds, fully customised and fitted
- Car space and storage cage, additional internal storage