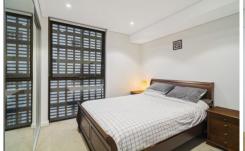

- Open plan living flows to a wintergarden
- Oak timber flooring and wool blend carpets
- Full height, floor to ceiling glass windows
- Master bedroom with en suite bathroom
- Both bedrooms with built in wardrobes
- Gourmet kitchen with gas cooking
- Integrated fridge/freezer, dishwasher
- Sleek bathrooms, main with bath and shower combined
- Reverse cycle, ducted air conditioning
- LED lights, internal laundry, NBN and Foxtel ready
- Blockout roller blinds, fully customised and fitted
- Car space and storage cage, additional internal storage