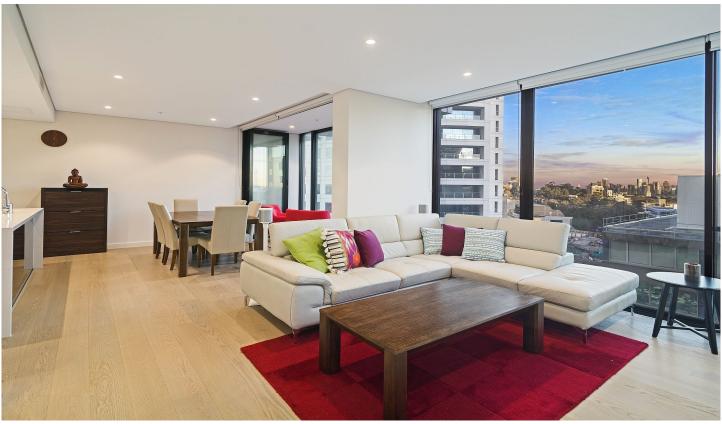

## 708/10 Atchison Street St Leonards NSW

Sophisticated, ultra contemporary and defined by an unwavering attention to detail with the finest of appointments throughout and an emphasis on the low maintenance lifestyle.

- Open plan living flows to a wintergarden
- Oak timber flooring and wool blend carpets
- Full height, floor to ceiling glass windows
- Master bedroom with en suite bathroom
- Both bedrooms with built in wardrobes
- Gourmet kitchen with gas cooking
- Integrated fridge/freezer, dishwasher
- Sleek bathrooms, main with bath and shower combined
- Reverse cycle, ducted air conditioning
- LED lights, internal laundry, NBN and Foxtel ready
- Blockout roller blinds, fully customised and fitted
- Car space and storage cage, additional internal storage