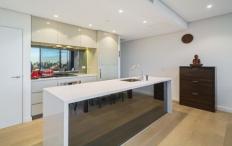

- Open plan living flows to a wintergarden
- Oak timber flooring and wool blend carpets
- Full height, floor to ceiling glass windows
- Master bedroom with en suite bathroom
- Both bedrooms with built in wardrobes
- Gourmet kitchen with gas cooking
- Integrated fridge/freezer, dishwasher
- Sleek bathrooms, main with bath and shower combined
- Reverse cycle, ducted air conditioning
- LED lights, internal laundry, NBN and Foxtel ready
- Blockout roller blinds, fully customised and fitted
- Car space and storage cage, additional internal storage