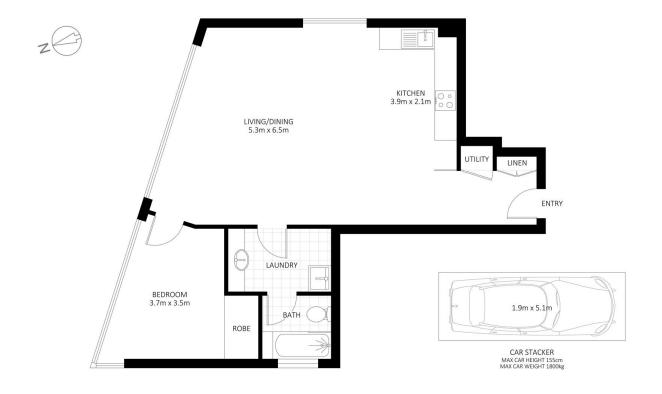

- District views from the eleventh floor
- Spacious integrated living and dining area
- Floor to ceiling glass ensures plenty of natural light
- Spacious bedroom with built in robe
- Gas kitchen, dishwasher, quality appliances
- Complete bathroom with shower and bath combined
- Audio visual intercom, security building, air conditioning
- Secure parking, car stacker for small vehicle only
- Ready to live in and enjoy the benefits of a prime location
- Walk to buses, North Sydney CBD and major arterial