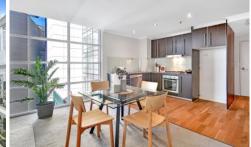

- District views from the eleventh floor
- Spacious integrated living and dining area
- Floor to ceiling glass ensures plenty of natural light
- Spacious bedroom with built in robe
- Gas kitchen, dishwasher, quality appliances
- Complete bathroom with shower and bath combined
- Audio visual intercom, security building, air conditioning
- Secure parking, car stacker for small vehicle only
- Ready to live in and enjoy the benefits of a prime location
- Walk to buses, North Sydney CBD and major arterial