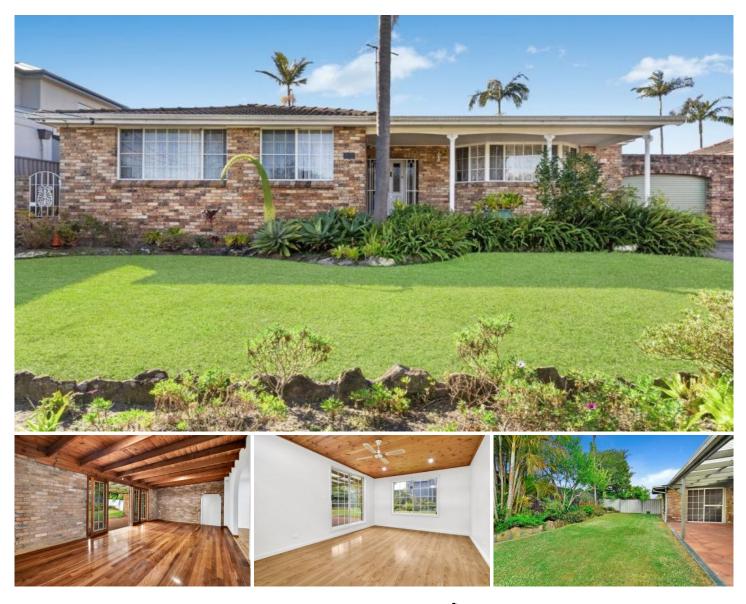

## the Property lab

83 Elliott Avenue East Ryde NSW

This is an excellent opportunity to secure this four bedroom address, benefiting from recently painted interiors incorporating period features that blend perfectly with fresh updates to create a charming home that will suit the growing family.

- Newly painted bedrooms, built-in storage throughout
- Large outdoor entertaining area, child-friendly rear yard
- Neat kitchen features s/s appliances, pantry and storage
- Retro bathroom with shower/bath combined
- Garden studio with patio, ideal for extra storage area
- Internal access to lock-up garage, driveway parking

- Local to Harris Farm and Woolworths shops at Boronia Park Village

Accessible to a selection of quality local schools, Macquarie Park, local bush trails, Field of Mars Reserve

4 🛤 2 🚔 2 🛱

View : https://www.thepropertylab.com.au/lease/nsw/nor thern-suburbs/east-ryde/residential/house/72900 44