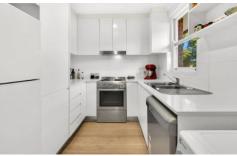

- Open plan, light filled living, opens to balcony
- Both bedrooms with built in storage
- Modern kitchen with dishwasher, ample storage
- Bathroom with shower and bath combined
- Internal laundry configured for private use
- Undercover car space for one vehicle