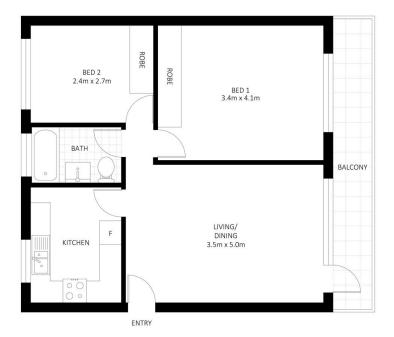

## 11/21 Cecil Street Ashfield NSW

Located on the top floor of a boutique apartment block, this immaculately presented two bedroom apartment has been updated throughout and will ideally suit those looking for a private, relaxed retreat that offers convenience and comfort in the perfect setting.

- Open plan, light filled living, opens to balcony
- Both bedrooms with built in storage
- Modern kitchen with dishwasher, ample storage
- Bathroom with shower and bath combined
- Internal laundry configured for private use
- Undercover car space for one vehicle

## 2 📭 1 🖺 1 🗬

**Price:** \$682,000

**View**: https://www.thepropertylab.com.au/sale/nsw/inne r-west/ashfield/residential/unit/7127462

Gerard Marino 1300 048 125

Daniel Beracochea 1300 048 125

11/21 Cecil Street, Ashfield
Disclaimer: Plans shown are for presentation purposes and are not part of any legal document. All measurements and figures are approximate.