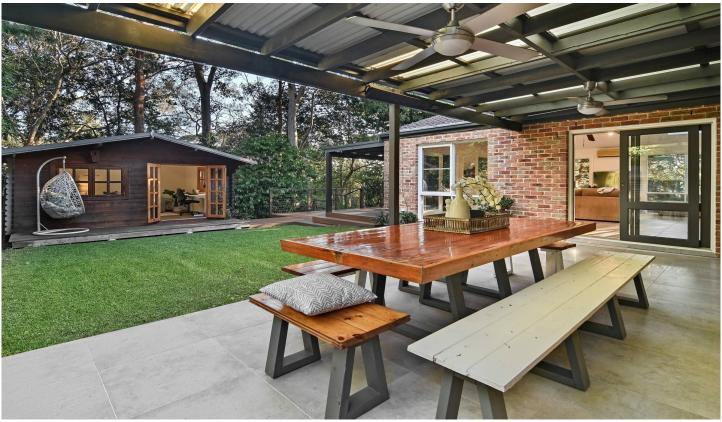

Showcasing a humble facade, this family home benefits from a flexible floor plan which offers an ambiance of space, great natural light and privacy, all within the perfect setting.

- Light filled lounge flows to idyllic outdoor deck, BBQ area and lawn
- Consolidate home and office with versatile work from home spaces
- Master bedroom with walk-in robe and private ensuite
- Upstairs accommodates the family with substantial bedrooms and nursery