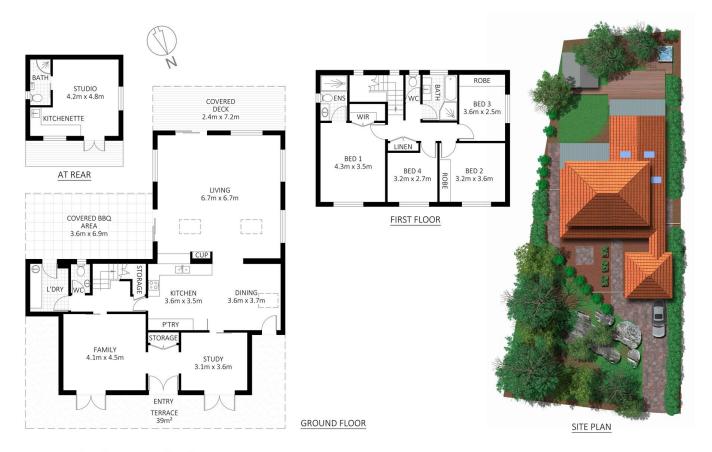

## 18 Greenbank Drive Glenhaven NSW

Positioned on a north facing 1,062 sqm parcel of land, this spacious address presents as a wonderful opportunity for a growing family to secure their forever home in a leafy pocket of Glenhaven.

Showcasing a humble facade, this family home benefits from a flexible floor plan which offers an ambiance of space, great natural light and privacy, all within the perfect setting.

- Light filled lounge flows to idyllic outdoor deck, BBQ area and lawn
- Consolidate home and office with versatile work from home spaces
- Master bedroom with walk-in robe and private ensuite
- Upstairs accommodates the family with substantial bedrooms and nursery

4 🕒 3 📛 2 🖨

Land Size: 1062 sqm

View : https://www.thepropertylab.com.au/sale/nsw

/hills/glenhaven/residential/house/7024887

**Gerard Marino** 1300 048 125

18 Greenbank Drive, Glenhaven

Disclaimer: Plans shown are for presentation purposes and are not part of any legal document. All measurements and figures are approximate