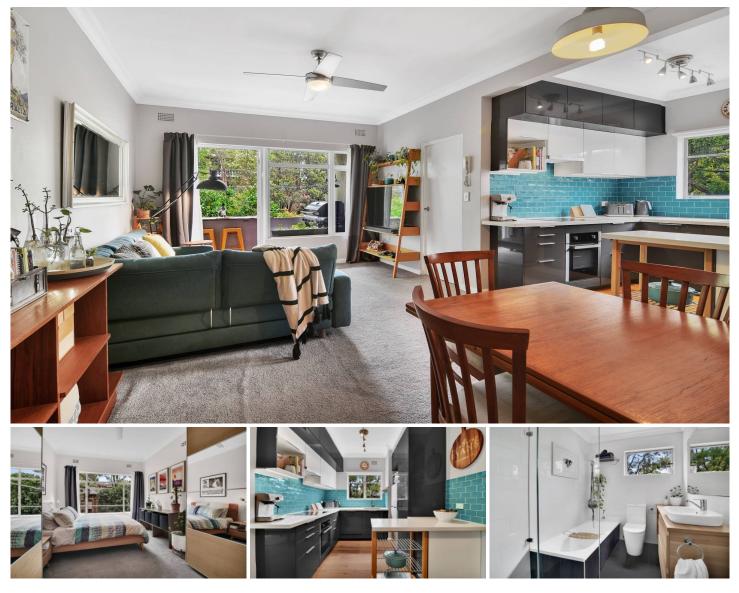

## 10/109 Penshurst Street Willoughby NSW

Combining old world charm and period features that blend perfectly with modern conveniences, this north facing first floor apartment is located in a security building which benefits from a versatile floorplan and a low maintenance lifestyle.

- Spacious living room with adjoining dining
- Two sizeable bedrooms, built-ins

- Renovated gourmet open plan kitchen with 40mm stone bench

- Pyrolytic oven, d/washer, pantry, countertop lighting, induction

- Sparkling bathroom, separate bath and frameless shower recess

- NBN ready, consolidate home and office

- Share laundry facilities include washer, dryer and clothesline

View : https://www.thepropertylab.com.au/lease/nsw/nor th-shore-lower/willoughby/residential/apartment/6 803219