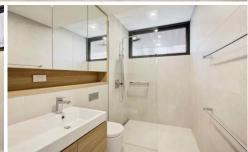

Large spacious living area, plenty of natural light
Built in wardrobes in both bedrooms
Hardwood timber flooring, ducted air conditioning
Gourmet kitchen, ample storage, Siemens appliances
Dishwasher and induction cooktop
Modern bathrooms, floor to ceiling tiles, large shower
recess
Balcony access with BBQ gas outlet
One undercover car space
Audio visual intercom