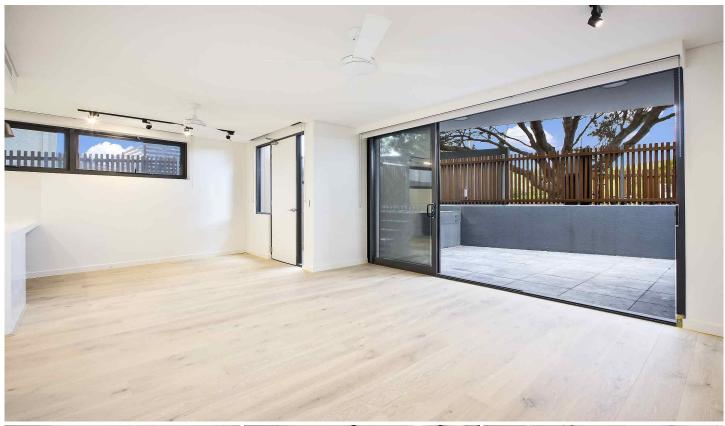

Large spacious living area, plenty of natural light
Built in wardrobes in both bedrooms
Hardwood timber flooring, ducted air conditioning
Gourmet kitchen, ample storage, Siemens appliances
Dishwasher and induction cooktop
Modern bathrooms, floor to ceiling tiles, large shower
recess
Balcony access with BBQ gas outlet
One undercover car space
Audio visual intercom