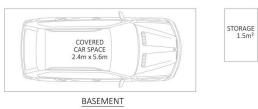

Large spacious living area, plenty of natural light
Built in wardrobes in both bedrooms
Hardwood timber flooring, ducted air conditioning
Gourmet kitchen, ample storage, Siemens appliances
Dishwasher and induction cooktop
Modern bathrooms, floor to ceiling tiles, large shower
recess
Balcony access with BBQ gas outlet
One undercover car space
Audio visual intercom

2 📮 2 ⋤ 1 🖨

**View**: https://www.thepropertylab.com.au/lease/nsw/eas tern-suburbs/north-bondi/residential/apartment/62 78882

Gerard Marino 1300 048 125

Lift access Storage cage

3/26 Military Road, North Bondi

Disclaimer: Plans shown are for presentation purposes and are not part of any legal document. All measurements and figures are approximate.

THE **Property** LAB