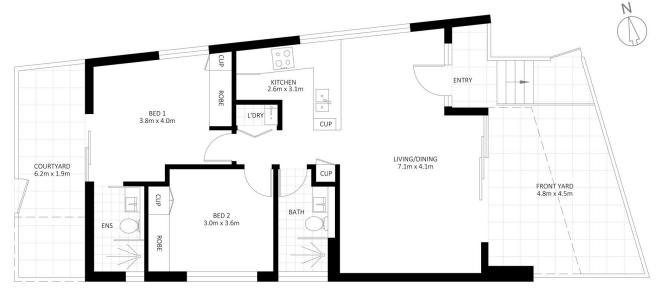

## 3/26 Military Road North Bondi NSW

This chic apartment is ideally located to offer a coastal retreat that caters to individuals seeking a relaxed, yet sophisticated lifestyle of luxury, comfort and convenience.

Large spacious living area, plenty of natural light
Built in wardrobes in both bedrooms
Hardwood timber flooring, ducted air conditioning
Gourmet kitchen, ample storage, Siemens appliances
Dishwasher and induction cooktop
Modern bathrooms, floor to ceiling tiles, large shower
recess
Balcony access with BBQ gas outlet
One undercover car space
Audio visual intercom

2 📮 2 ⋤ 1 🖨

**View**: https://www.thepropertylab.com.au/lease/nsw/eas tern-suburbs/north-bondi/residential/apartment/62 78882

Gerard Marino 1300 048 125

Lift access Storage cage

3/26 Military Road, North Bondi

Disclaimer: Plans shown are for presentation purposes and are not part of any legal document. All measurements and figures are approximate.

THE **Property** LAB