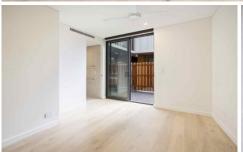

Large spacious living area, plenty of natural light
Built in wardrobes in both bedrooms
Hardwood timber flooring, ducted air conditioning
Gourmet kitchen, ample storage, Siemens appliances
Dishwasher and induction cooktop
Modern bathrooms, floor to ceiling tiles, large shower
recess
Balcony access with BBQ gas outlet
One undercover car space
Audio visual intercom