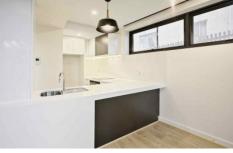

Large spacious living area, plenty of natural light
Built in wardrobes in both bedrooms
Hardwood timber flooring, ducted air conditioning
Gourmet kitchen, ample storage, Siemens appliances
Dishwasher and induction cooktop
Modern bathrooms, floor to ceiling tiles, large shower
recess
Balcony access with BBQ gas outlet
One undercover car space
Audio visual intercom