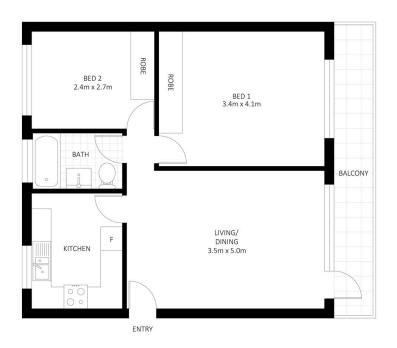

Open plan, light filled living, opens to balcony Both bedrooms with built in storage Modern kitchen with dishwasher, ample storage Bathroom with shower and bath combined Undercover car space

Within close proximity to Ashfield train station, local schools and shops and walking distance to the local bus stop.

Disclaimer: Plans shown are for presentation purposes and are not part of any legal document. All measurements and figures are approximate.

THE **Property** LAB