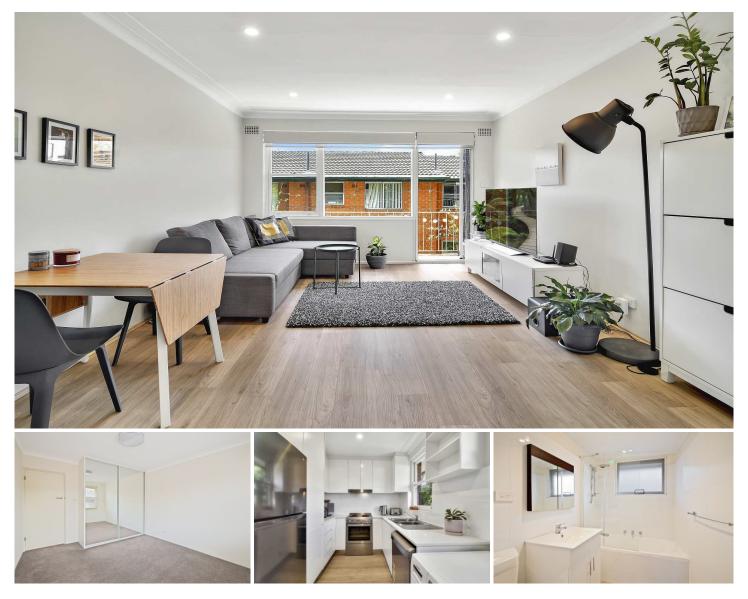

## 11/21 Cecil Street Ashfield NSW

Located on the top floor of a boutique apartment block, this immaculately presented two bedroom apartment has been updated throughout and will ideally suit those looking for a private, relaxed retreat that offers convenience and comfort in the perfect setting.

Open plan, light filled living, opens to balcony Both bedrooms with built in storage Modern kitchen with dishwasher, ample storage Bathroom with shower and bath combined Undercover car space

Within close proximity to Ashfield train station, local schools and shops and walking distance to the local bus stop.