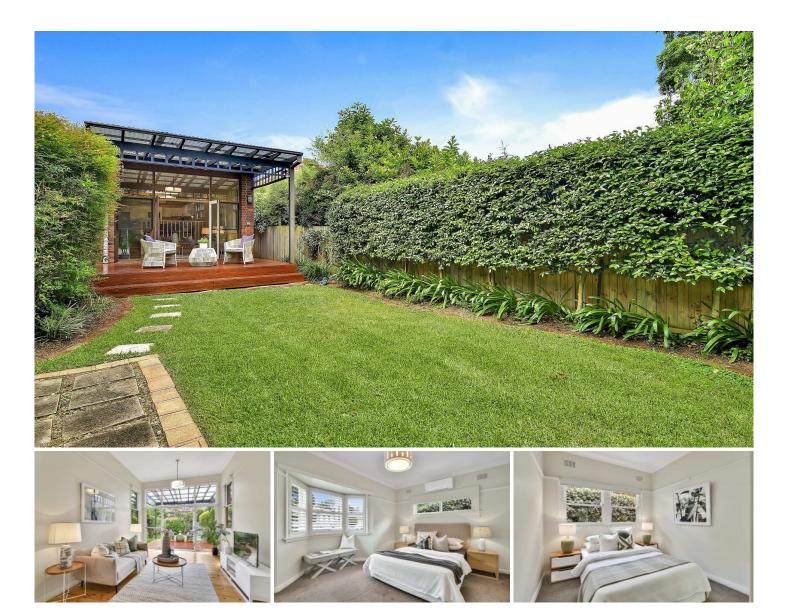

## **15 Saywell Street Chatswood NSW**

Balancing practical living with fresh contemporary style, this semi-detached dwelling reveals updated interiors designed to enhance everyday comfort. This beautiful home matches a laidback lifestyle with location convenience in a tightly held locale.

Contemporary lounge/dining zone seamlessly connects outside

French doors open to a sunny north facing covered deck Comfortably scaled bedrooms appointed with built-in robes Striking timber floors enhance light filled interiors, carpet in bedrooms

Bathroom with combined bath and shower

Additional guest bathroom with separate w/c and shower Attic space ideal for home office/study or extra storage Sunlit child friendly level lawns, handy storage shed Soaring ceilings and picture rails throughout