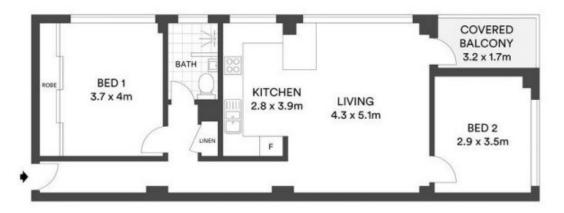

Spacious living/dining room flows to a leafy balcony Modern kitchen with stainless steel appliances Two bedrooms, main with built-in Deluxe bathroom with underfloor heating Long hallway, security entrance, lift, well maintained building

Impressive share laundry with designated locker Unrestricted street parking available nearby

Nestled in a prestige harbourside pocket, simply footsteps to ferries, Kurraba Point Reserve and Hayes Street's cafés and beach, while only moments to quality schools and all