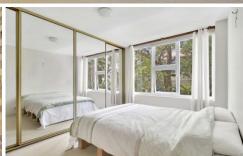

Spacious living/dining room flows to a leafy balcony Modern kitchen with stainless steel appliances Two bedrooms, main with built-in Deluxe bathroom with underfloor heating Long hallway, security entrance, lift, well maintained building