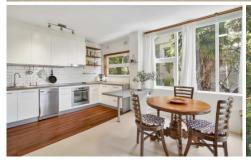

Spacious living/dining room flows to a leafy balcony Modern kitchen with stainless steel appliances Two bedrooms, main with built-in Deluxe bathroom with underfloor heating Long hallway, security entrance, lift, well maintained building