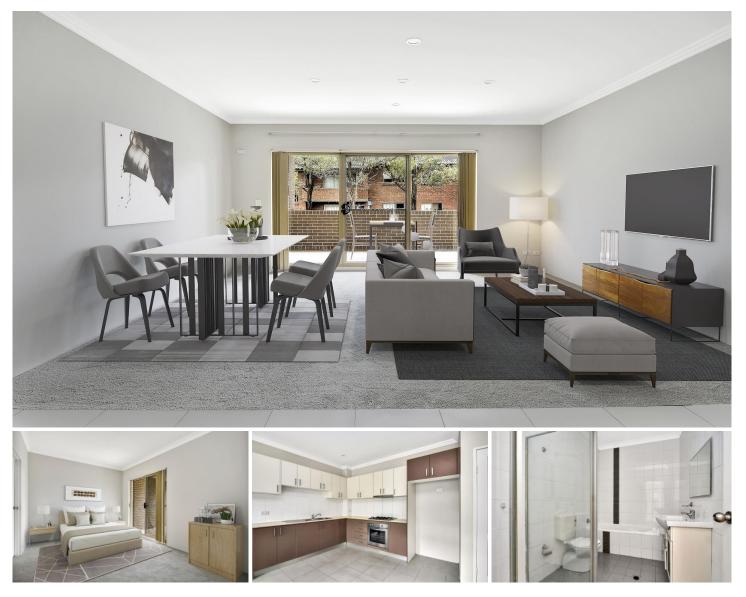

## 12/462 Guildford Road Guildford NSW

Benefiting from a generous floor plan this top floor apartment offers plenty of privacy and convenience.

Open plan lounge and dining opening to balcony Two bedrooms with built-in wardrobes Main room with en suite bathroom Gas kitchen with ample storage Modern bathrooms, internal laundry area Lock up garage and second balcony off main bedroom Total area 128sqm

Further features include LED downlights, recently installed carpet and repainted in 2018, located within a short drive to local shops, train station and nearby schools.

2 🛤 2 🏪 1 🚘

**View :** https://www.thepropertylab.com.au/lease/nsw/par ramatta/guildford/residential/apartment/6198195