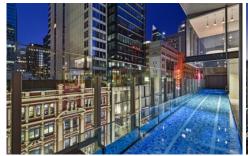

## 3605/38 York Street Sydney NSW

Experience the ultimate in high-rise apartment living and enjoy a combination of flowing interiors, state-of-the-art finishes and breathtaking views.

Occupying an elevated position within the exclusive York and George, this impressive residence offers a stunning retreat with an intimate sense of privacy, security and luxury.

Designer furnishings, fully equipped Inspiring views overlooking the CBD

Sydney harbour views spanning across to Botany Bay and Darling Harbour

Flowing open living ideal for easy in/outdoor entertaining Deluxe master suite with built-in robe and ensuite Sleek designer kitchen equipped with high-end Miele fittings