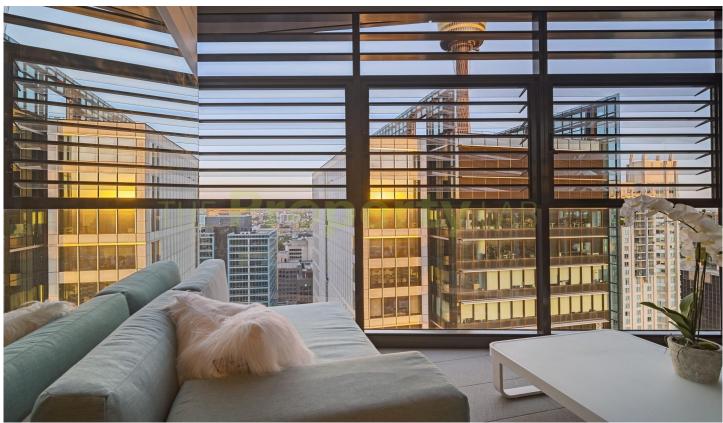

## 3605/38 York Street Sydney NSW

Experience the ultimate in high-rise apartment living and enjoy a combination of flowing interiors, state-of-the-art finishes and breathtaking views.

Occupying an elevated position within the exclusive York and George, this impressive residence offers a stunning retreat with an intimate sense of privacy, security and luxury.

Designer furnishings, fully equipped Inspiring views overlooking the CBD

Sydney harbour views spanning across to Botany Bay and Darling Harbour

Flowing open living ideal for easy in/outdoor entertaining Deluxe master suite with built-in robe and ensuite Sleek designer kitchen equipped with high-end Miele fittings