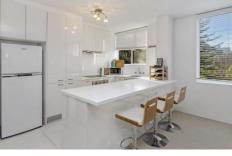

Open plan living and dining area
Sizeable main bedroom with built-ins
Second room with built-ins
Updated kitchen with eat-in breakfast bar
Dishwasher, ample storage space
Stylish, updated bathroom with shower over bath
Security building with lift access, second floor
Walking distance to buses, cafes and shops