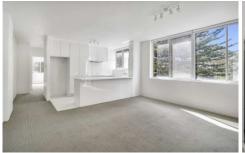

Open plan living and dining area
Sizeable main bedroom with built-ins
Second room with built-ins
Updated kitchen with eat-in breakfast bar
Dishwasher, ample storage space
Stylish, updated bathroom with shower over bath
Security building with lift access, second floor
Walking distance to buses, cafes and shops