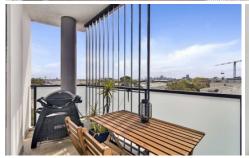

Light filled living and dining area, ducted air conditioning Master bedroom with built-ins and ensuite Spacious second bedroom or home office, built-ins Third bedroom ideal for the growing family Gas kitchen with Smeg appliances and dishwasher Spacious balcony area with district views Main bathroom with bath over shower Sleek ensuite with oversized shower recess Internal laundry with dryer included