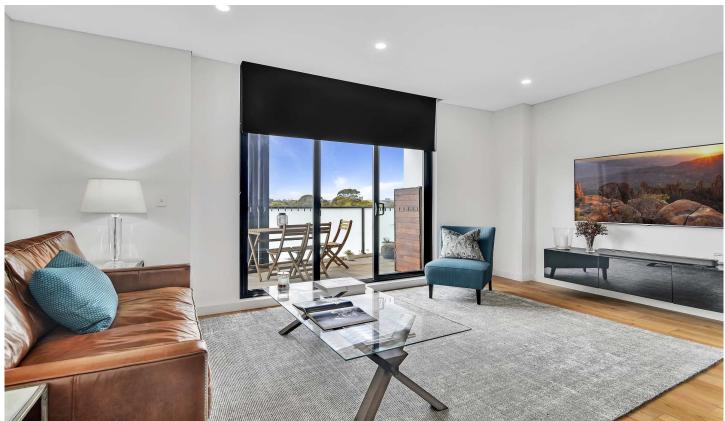

## 508/29-33 Birmingham Street Alexandria NSW

Located in a sought-after locale, this modern designer three bedroom apartment offers a great lifestyle opportunity for those seeking privacy and comfort in the perfect setting. The Birmingham affords all of the modern conveniences of luxury living without compromise, built on a solid foundation of traditional craftsmanship whilst positioned in a location that is abundant in urban amenity.

Light filled living and dining area, ducted air conditioning Master bedroom with built-ins and ensuite Spacious second bedroom or home office, built-ins Third bedroom ideal for the growing family Gas kitchen with Smeg appliances and dishwasher Spacious balcony area with district views Main bathroom with bath over shower Sleek ensuite with oversized shower recess Internal laundry with dryer included