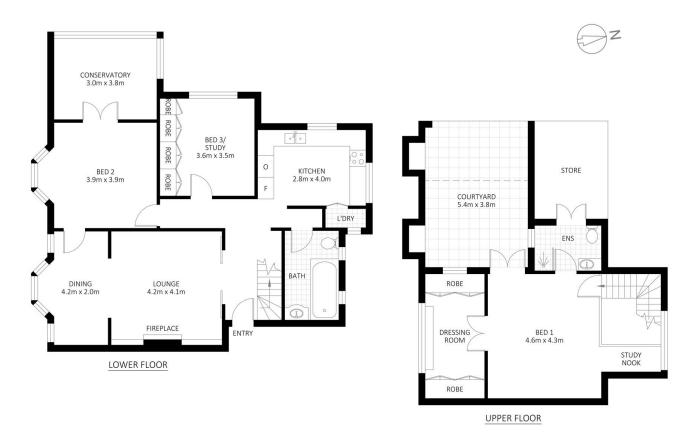

Three large bedrooms with upper level master retreat Upper level retreat with dressing room, study and ensuite Spacious living, ornamental fireplace, bay fronted dining room

Extensive private roof terrace with vergola, tropical surrounds

Gas kitchen with abundant storage throughout
Dual dishdrawers, integrated fridge/freezer included
Main bathroom with shower over bath

3 🕮 2 🖺 1 🖨

**View :** https://www.thepropertylab.com.au/lease/nsw/eas tern-suburbs/elizabeth-bay/residential/apartment/ 6198189