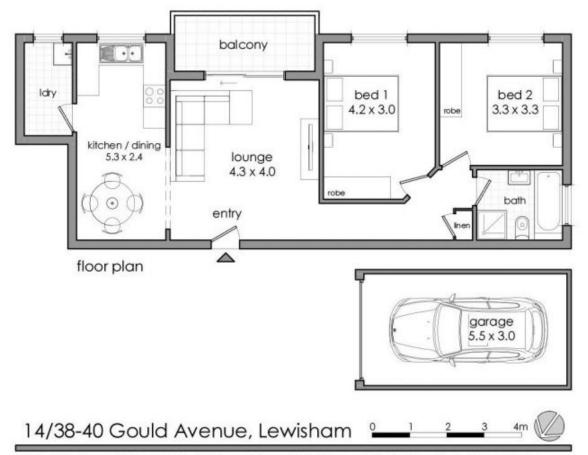

## 14/38-40 Gould Avenue Lewisham NSW

Nestled towards the rear of a meticulously maintained building, this top floor, renovated apartment is in a quiet and convenient location, within walking distance to Dulwich Hill's shops, cafes and grocers

Two bedrooms, built-in wardrobes and ceiling fans
Leafy treetop views of Morton Park from each room
Large undercover balcony with district views to Port Botany
Open plan living and dining room with air conditioning
Light filled modern kitchen with Westinghouse appliances
Bathroom with separate bath and shower
Polished timber flooring throughout
Large laundry with space for dryer and washing machine
Secure single lock up garage, ample visitor parking on site
Close to schools, shops and recreation facilities

With a leafy setting perched in the treetops, this apartment

2 🕒 1 📛 1 🗬

**View**: https://www.thepropertylab.com.au/lease/nsw/inn er-west/lewisham/residential/apartment/6198188

Gerard Marino 1300 048 125