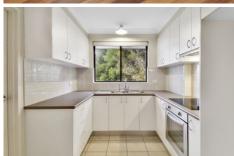

Two bedrooms, built-in wardrobes and ceiling fans
Leafy treetop views of Morton Park from each room
Large undercover balcony with district views to Port Botany
Open plan living and dining room with air conditioning
Light filled modern kitchen with Westinghouse appliances
Bathroom with separate bath and shower
Polished timber flooring throughout
Large laundry with space for dryer and washing machine
Secure single lock up garage, ample visitor parking on site
Close to schools, shops and recreation facilities