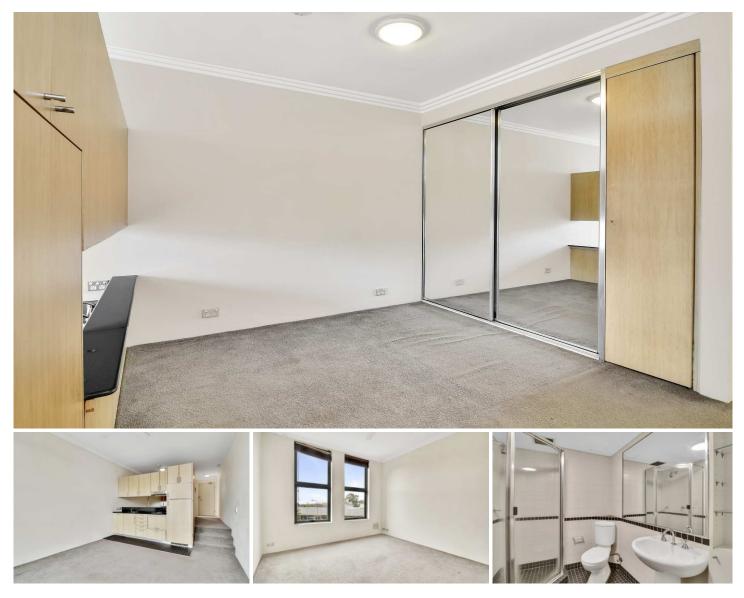

Split level living area, abundance of natural light Bedroom with built ins Galley style kitchen with gas cooking Bathroom combined with internal laundry, dryer included Security building with lift access A fully equipped modern gym for residents Common rooftop area with BBQ ideal for entertaining