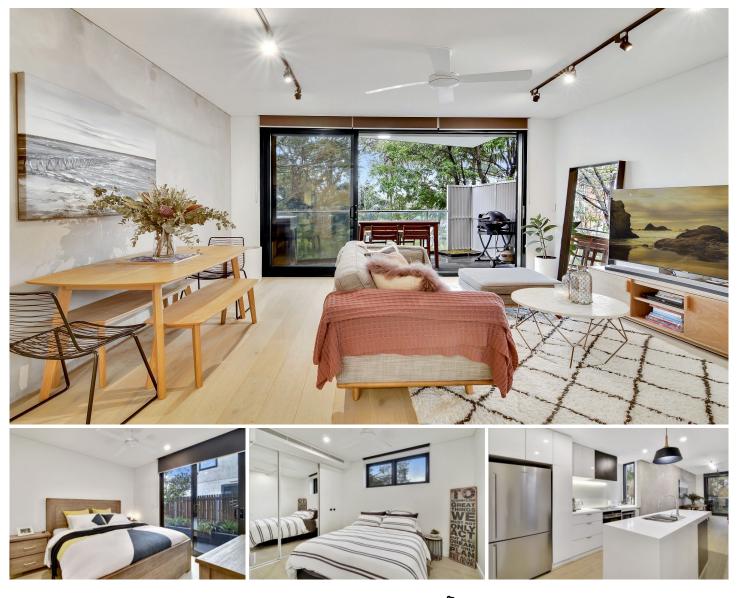

## 2/26 Military Road North Bondi NSW

Secure a bespoke two bedroom apartment located in North Bondi. This chic apartment is ideally located to offer a coastal retreat, that caters to individuals seeking a relaxed, yet sophisticated lifestyle of luxury, comfort and convenience.

Large spacious living area, plenty of natural light Built in wardrobes in both bedrooms Hardwood timber flooring, ducted air conditioning Gourmet kitchen, ample storage, Siemens appliances Dishwasher and induction cooktop Modern bathrooms, floor to ceiling tiles, large shower recess Balcony access with leafy outlook One undercover car space Audio visual intercom Lift access