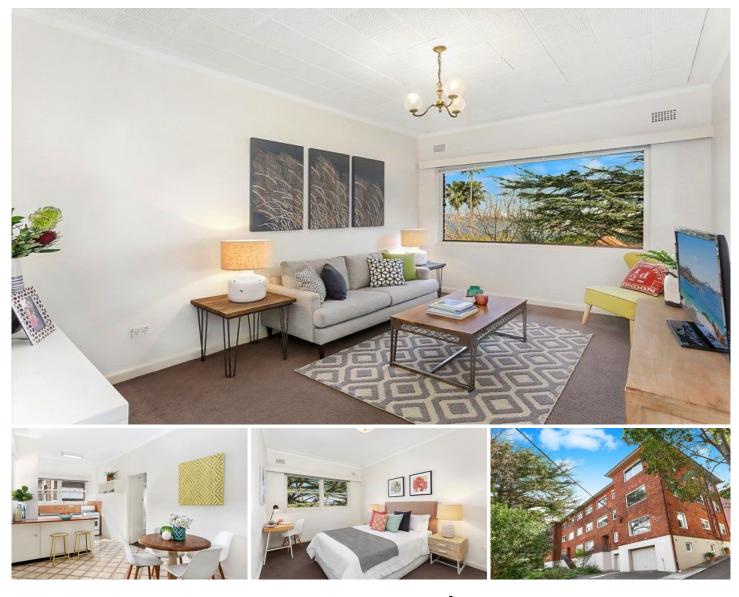

## 10/62 Aubin Street Neutral Bay NSW

Take advantage of the leafy outlook gazing toward Sydney Harbour from this top floor apartment in a boutique building of only twelve apartments.

Separate living area, internal storage

Eat-in gas kitchen, lots of natural light and cupboard space Two double bedrooms equipped with built-in wardrobes Original tiled bathroom, includes a bath tub plus a shower Undercover car space, share laundry Well-maintained block with lovely common gardens Close to many cafes, restaurants, shops, supermarkets Easy stroll to bus and ferry transport, and local parks

Enjoy a super convenient lifestyle that is only a short walk to Hayes St ferry, foreshore parks and walks, with swift access to the bus links, cosmopolitan Neutral Bay, Kirribilli, North Sydney and the CBD. 2 🎮 1 🚔 1 🚘