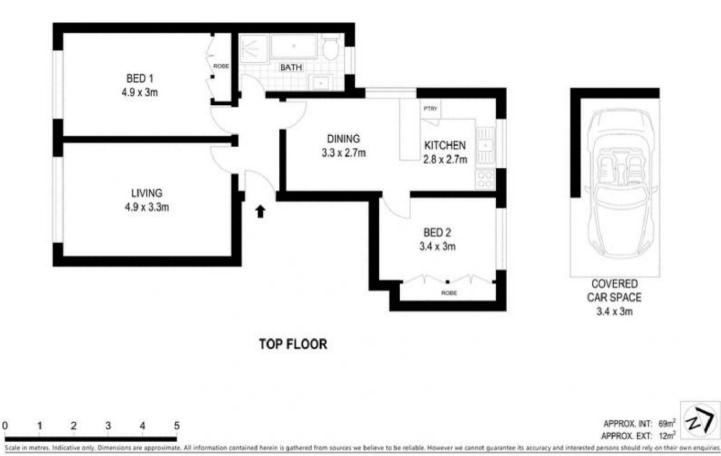

## 10/62 Aubin Street Neutral Bay NSW

Take advantage of the leafy outlook gazing toward Sydney Harbour from this top floor apartment in a boutique building of only twelve apartments.

Separate living area, internal storage

Eat-in gas kitchen, lots of natural light and cupboard space Two double bedrooms equipped with built-in wardrobes Original tiled bathroom, includes a bath tub plus a shower Undercover car space, share laundry Well-maintained block with lovely common gardens Close to many cafes, restaurants, shops, supermarkets Easy stroll to bus and ferry transport, and local parks

Enjoy a super convenient lifestyle that is only a short walk to Hayes St ferry, foreshore parks and walks, with swift access to the bus links, cosmopolitan Neutral Bay, Kirribilli, North Sydney and the CBD. 2 🎮 1 🚔 1 🚘