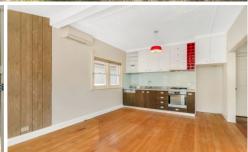

Spacious open plan living
Alfresco outdoor entertaining area
Separate family room off the living area
Master bedroom equipped with built-in storage
Deluxe kitchen, gas cooking, Miele dishwasher
Both bathrooms with bath and shower
Timber floorboards, air-conditioning
Single carport, off-street parking available
Pets permitted, dog/cat door fitted