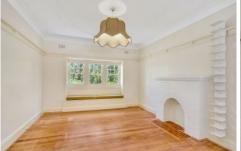

Spacious open plan living
Alfresco outdoor entertaining area
Separate family room off the living area
Master bedroom equipped with built-in storage
Deluxe kitchen, gas cooking, Miele dishwasher
Both bathrooms with bath and shower
Timber floorboards, air-conditioning
Single carport, off-street parking available
Pets permitted, dog/cat door fitted