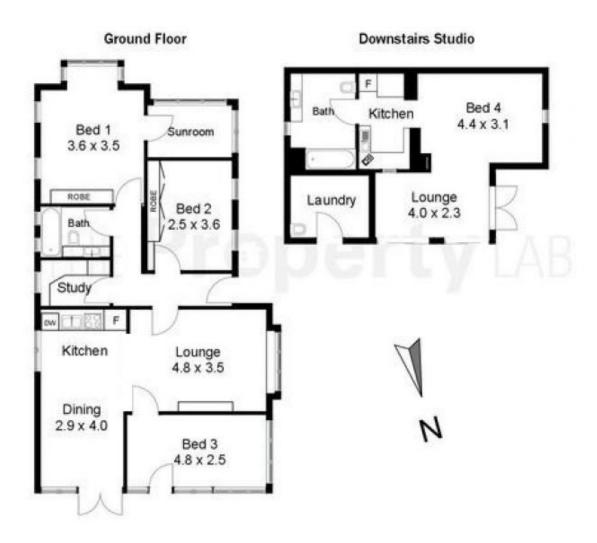

## 32 River Road Wollstonecraft NSW

Nestled in a desirable part of Wollstonecraft, this delightful Californian bungalow retains many of it's charismatic features whilst blending modern conveniences of family living.

Spacious open plan living
Alfresco outdoor entertaining area
Separate family room off the living area
Master bedroom equipped with built-in storage
Deluxe kitchen, gas cooking, Miele dishwasher
Both bathrooms with bath and shower
Timber floorboards, air-conditioning
Single carport, off-street parking available
Pets permitted, dog/cat door fitted

Further features include a ground level self-contained studio complete with separate bathroom and kitchenette

3 🕮 2 📛 1 🖨

**View**: https://www.thepropertylab.com.au/lease/nsw/nor th-shore-lower/wollstonecraft/residential/house/61 98182