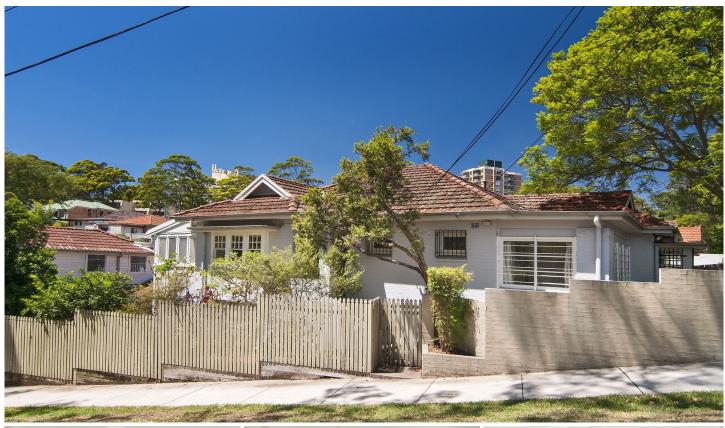

## 32 River Road Wollstonecraft NSW

Nestled in a desirable part of Wollstonecraft, this delightful Californian bungalow retains many of it's charismatic features whilst blending modern conveniences of family living.

Spacious open plan living
Alfresco outdoor entertaining area
Separate family room off the living area
Master bedroom equipped with built-in storage
Deluxe kitchen, gas cooking, Miele dishwasher
Both bathrooms with bath and shower
Timber floorboards, air-conditioning
Single carport, off-street parking available
Pets permitted, dog/cat door fitted