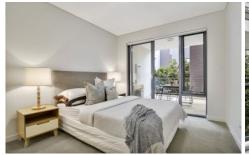

North facing open plan living flowing to a covered balcony Light-filled double bedroom, mirrored robes, direct balcony access

Gas kitchen with premium appliances, soft close cabinetry Covered alfresco balcony, ideal for outdoor entertaining Chic bathroom with walk-in shower, concealed internal laundry