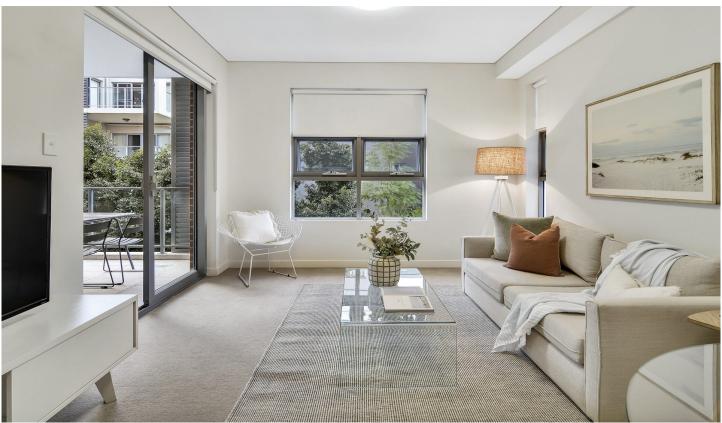

North facing open plan living flowing to a covered balcony Light-filled double bedroom, mirrored robes, direct balcony access

Gas kitchen with premium appliances, soft close cabinetry Covered alfresco balcony, ideal for outdoor entertaining Chic bathroom with walk-in shower, concealed internal laundry

Ducted reverse cycle air, high ceilings and plush carpet Audio visual intercom, lift access, secure parking, storage cage