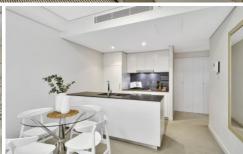

North facing open plan living flowing to a covered balcony Light-filled double bedroom, mirrored robes, direct balcony access

Gas kitchen with premium appliances, soft close cabinetry Covered alfresco balcony, ideal for outdoor entertaining Chic bathroom with walk-in shower, concealed internal laundry