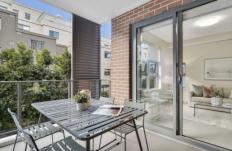

North facing open plan living flowing to a covered balcony Light-filled double bedroom, mirrored robes, direct balcony access

Gas kitchen with premium appliances, soft close cabinetry Covered alfresco balcony, ideal for outdoor entertaining Chic bathroom with walk-in shower, concealed internal laundry