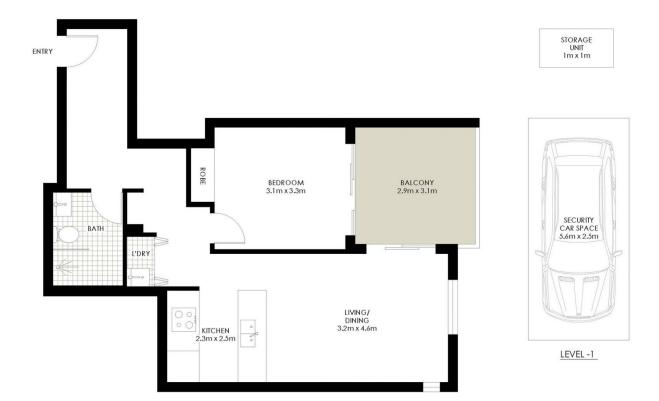

North facing open plan living flowing to a covered balcony Light-filled double bedroom, mirrored robes, direct balcony access

Gas kitchen with premium appliances, soft close cabinetry Covered alfresco balcony, ideal for outdoor entertaining Chic bathroom with walk-in shower, concealed internal laundry

Ducted reverse cycle air, high ceilings and plush carpet Audio visual intercom, lift access, secure parking, storage cage