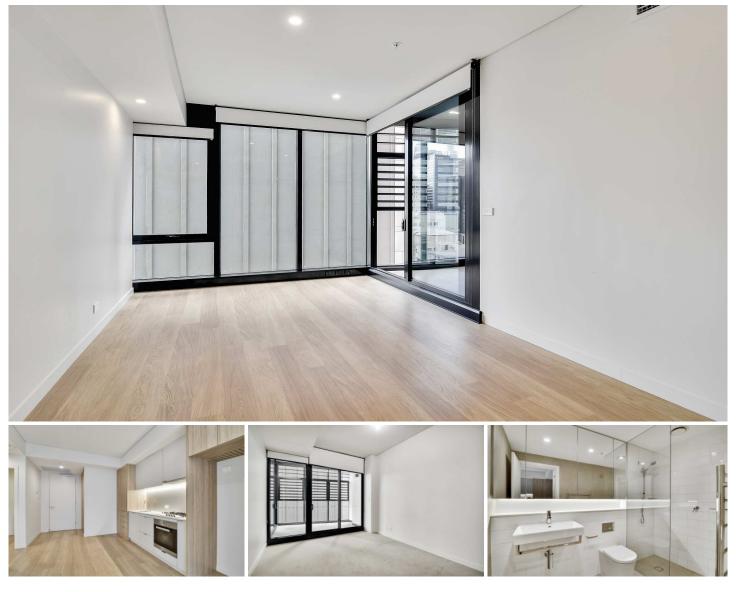

## 1505/38 York Street Sydney NSW

Experience the ultimate in high-rise CBD apartment living and enjoy a combination of flowing interiors, state-of-the-art finishes and breathtaking views. Occupying an elevated position on level fifteen within the exclusive York and George, this impressive residence offers a stunning retreat with an intimate sense of privacy, security and luxury.

Open plan living and dining area Gourmet gas kitchen, ample cupboard storage. Queen bedroom with built in robes, balcony accessible Luxurious modern bathroom Internal laundry area with dryer included Ducted air conditioning and heating Additional usable storeroom