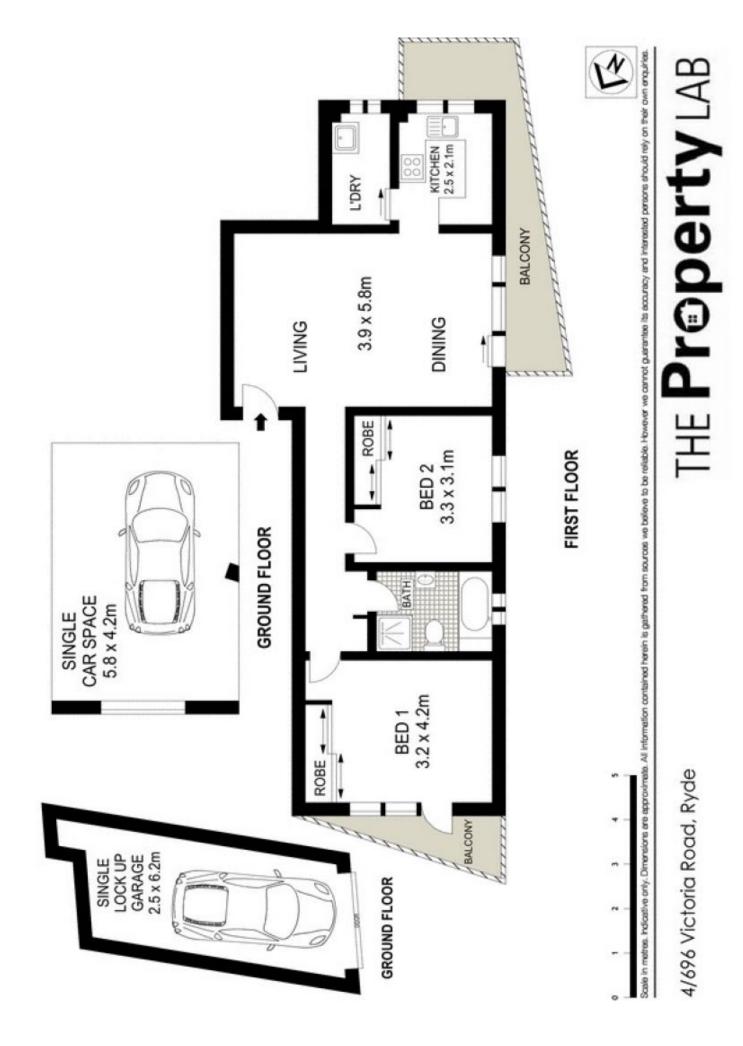

Generous living and dining area Oversized bedrooms, both with built-ins Main bedroom with double glazed windows Open plan kitchen, electric cook top Bathroom with shower over bath Dual balcony access from living and main bed Internal laundry with linen storage Boutique security block of just six apartments Lock up garage plus additional undercover car space Short stroll to Top Ryde shopping centre and its attractions