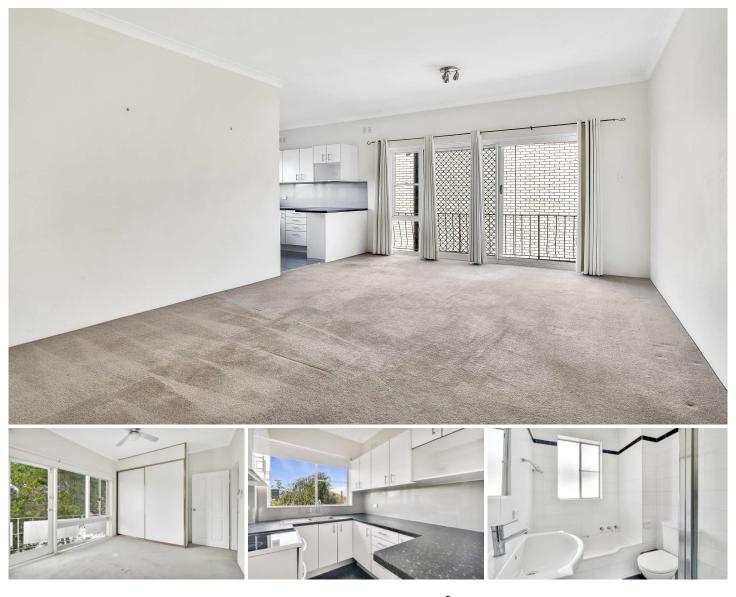

## 4/696 Victoria Road Ryde NSW

Impressively well proportioned and offering excellent value, this apartment illustrates convenient living. Updated to meet contemporary tastes and enhanced to increase liveability, this two bedroom apartment is filled with afternoon ambiance, privacy and comfort.

Generous living and dining area Oversized bedrooms, both with built-ins Main bedroom with double glazed windows Open plan kitchen, electric cook top Bathroom with shower over bath Dual balcony access from living and main bed Internal laundry with linen storage Boutique security block of just six apartments Lock up garage plus additional undercover car space Short stroll to Top Ryde shopping centre and its attractions