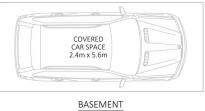

Light filled living area, dual balcony access
Gun barrel views of Sydney CBD and coastline
Built in wardrobe in bedroom area
Hardwood timber flooring, ducted air conditioning
Gourmet kitchen, ample storage, washer/dryer inc.
Dishwasher, induction cooktop
Modern bathroom, floor to ceiling tiles, large shower recess
Parking available for one vehicle
Audio visual intercom
Lift access

1 🚐 1 🖺 1 🖨

**View**: https://www.thepropertylab.com.au/lease/nsw/eas tern-suburbs/north-bondi/residential/apartment/61 98177

Gerard Marino 1300 048 125

8/26 Military Road, North Bondi

Disclaimer: Plans shown are for presentation purposes and are not part of any legal document. All measurements and figures are approximate.