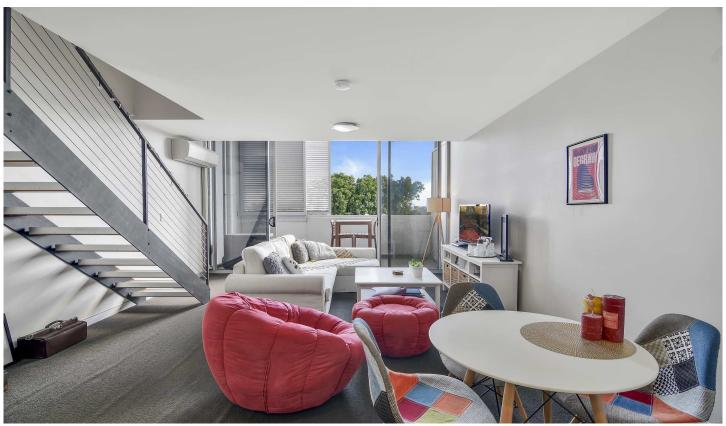

## W403/222 Wyndham Street Alexandria NSW

This architect designed pet-friendly apartment allows you to immerse yourself in the vibrant atmosphere that only a city fringe location can offer. Benefiting from its unique loft style living, this spacious apartment reveals a trendy city fringe retreat where a light filled aspect and contemporary design combine for immense appeal.

Elevator ride to your morning coffee

Instantly welcoming interiors, generous open plan layout Floor-to-ceiling glass doors open to alfresco balcony area Upper level is dedicated to an oversized bedroom sanctuary