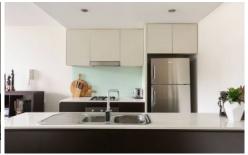

Stone gas equipped kitchen with dishwasher, ample storage

Modern bathroom with oversized shower recess Concealed internal laundry area, dryer included Secure underground parking with lock up storage unit