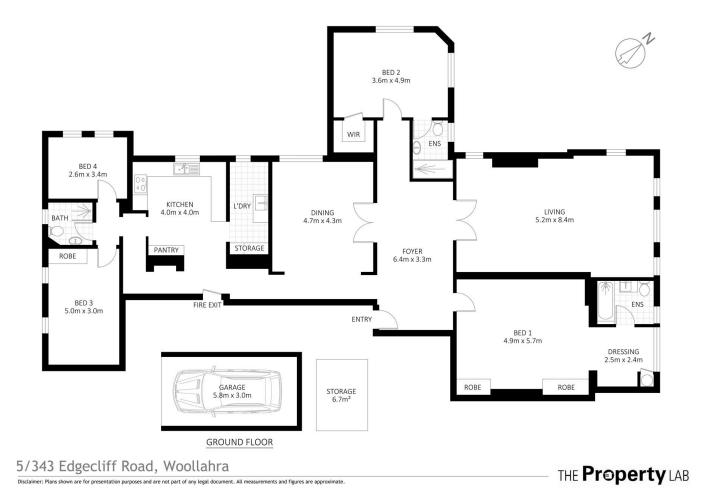

Impressive proportions, architectural features and original details

Expansive living areas, soaring ornate ceilings, views to Bellevue Hill

Separate formal dining area, parquetry flooring

Grand master bedroom has views, high ceilings and built-ins

Three additional generous proportioned bedrooms

View : https://www.thepropertylab.com.au/lease/nsw/eas tern-suburbs/woollahra/residential/apartment/619 8175

Gerard Marino 1300 048 125