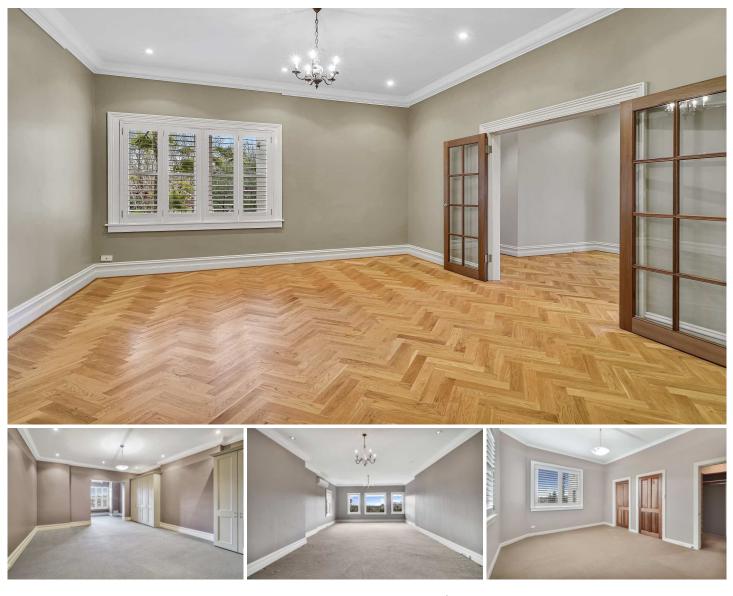

## Holding fee taken

Spanning across one extensive level, embracing a prized north-easterly aspect, this masterful 1920's apartment exudes quality and a sense of timelessness. Period grandeur and contemporary finesse unite in this elegant rental offering, located in the tightly held 'Castlefield' building of only eight apartments.

Impressive proportions, architectural features and original details

Expansive living areas, soaring ornate ceilings, views to Bellevue Hill

Separate formal dining area, parquetry flooring

Grand master bedroom has views, high ceilings and built-ins

Three additional generous proportioned bedrooms

View : https://www.thepropertylab.com.au/lease/nsw/eas tern-suburbs/woollahra/residential/apartment/619 8175

Gerard Marino 1300 048 125