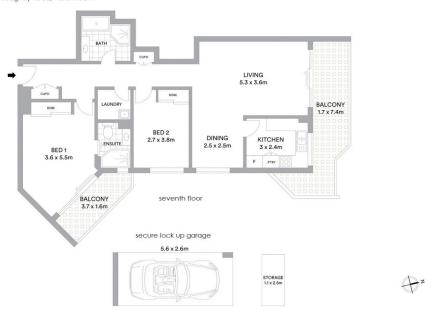

Situated within the 'Wheatleigh' security building Open plan interiors with designated living and dining Queen size master bedroom with ensuite and private balcony

Two spacious bedrooms fitted with built-in storage
Lounge extends to wraparound balcony, sunny vistas
Well proportioned main bathroom, separate internal laundry
Modern kitchen with quality appliances, district views
Facilities include pool, sauna, half court and barbecue area
Well proportioned main bathroom, separate internal laundry
Secure lock up garage with remote

2 📮 2 🖺 1 🖨

**View :** https://www.thepropertylab.com.au/lease/nsw/nor th-shore-lower/naremburn/residential/apartment/6 198174

Gerard Marino 1300 048 125

Scale in metres. Indicative only. All information contained herein is obtained from sources we believe to be accurate. We cannot guarantee its accuracy. Interested persons should make and rely on their own enquiries