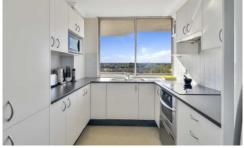

Situated within the 'Wheatleigh' security building Open plan interiors with designated living and dining Queen size master bedroom with ensuite and private balcony

Two spacious bedrooms fitted with built-in storage
Lounge extends to wraparound balcony, sunny vistas
Well proportioned main bathroom, separate internal laundry
Modern kitchen with quality appliances, district views
Facilities include pool, sauna, half court and barbecue area
Well proportioned main bathroom, separate internal laundry
Secure lock up garage with remote