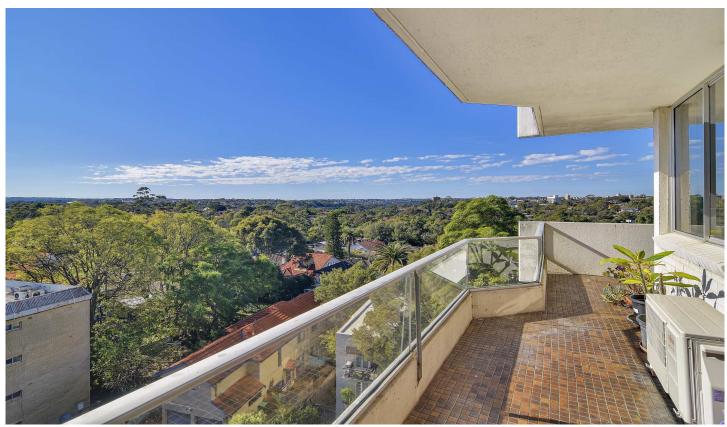

## 27/163 Willoughby Road Naremburn NSW

Benefiting from a prized north east corner position with two sun soaked balconies, this seventh floor apartment is full of natural light. Residents can also enjoy access to a pool and tennis court, while being within a stroll of village Crows Nest dining and St Leonards train Station.

Situated within the 'Wheatleigh' security building Open plan interiors with designated living and dining Queen size master bedroom with ensuite and private balcony

Two spacious bedrooms fitted with built-in storage
Lounge extends to wraparound balcony, sunny vistas
Well proportioned main bathroom, separate internal laundry
Modern kitchen with quality appliances, district views
Facilities include pool, sauna, half court and barbecue area
Well proportioned main bathroom, separate internal laundry
Secure lock up garage with remote