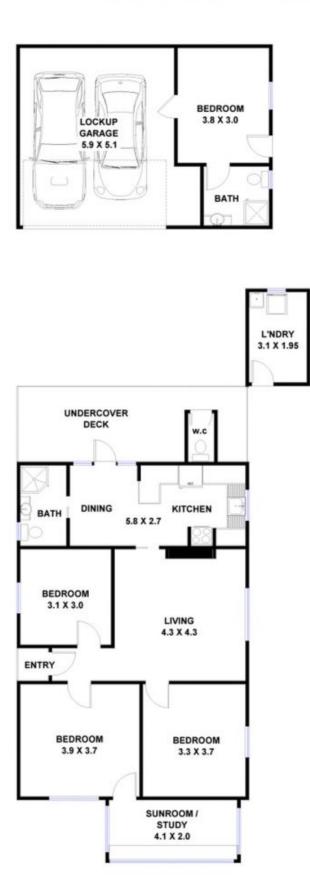

## 17 Artarmon Road Willoughby NSW

Holding two street frontages this freestanding character filled family home benefits from an ideal north to rear aspect.

Air-conditioned lounge room with high patterned ceilings Sky-lit kitchen with timber cabinetry, adjoining dining zone Covered outdoor area, overlooking private gardens Three bedrooms plus home office

Fourth bed/guest accommodation

Versatile sunroom / consolidate home and office Two bathrooms, additional powder room off alfresco area Double gates and ample driveway parking off Armstrong St Double lock-up garage plus additional driveway parking Studio/study with ensuite, garden shed and separate laundry