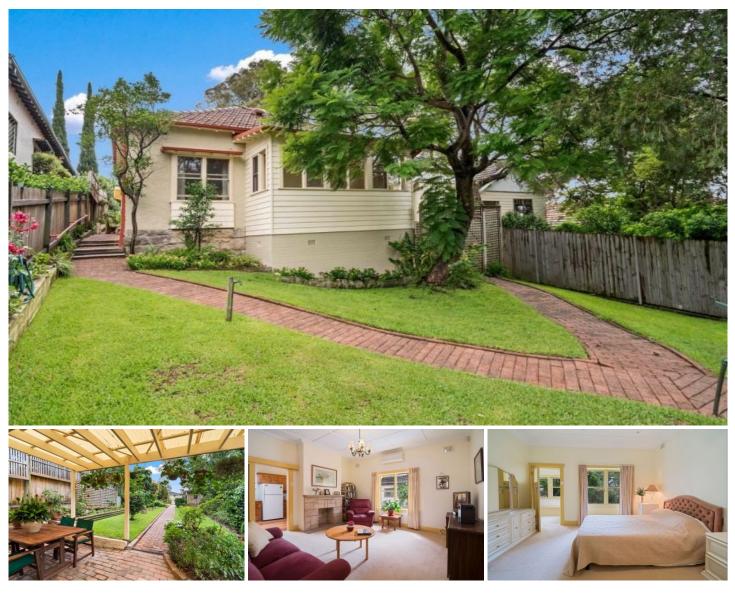

## 17 Artarmon Road Willoughby NSW

Holding two street frontages this freestanding character filled family home benefits from an ideal north to rear aspect.

Air-conditioned lounge room with high patterned ceilings Sky-lit kitchen with timber cabinetry, adjoining dining zone Covered outdoor area, overlooking private gardens Three bedrooms plus home office

Fourth bed/guest accommodation

Versatile sunroom / consolidate home and office Two bathrooms, additional powder room off alfresco area Double gates and ample driveway parking off Armstrong St Double lock-up garage plus additional driveway parking Studio/study with ensuite, garden shed and separate laundry

Central to shopping village, city transport and parklands

View : https://www.thepropertylab.com.au/lease/nsw/nor th-shore-lower/willoughby/residential/house/6198 172

Gerard Marino 1300 048 125