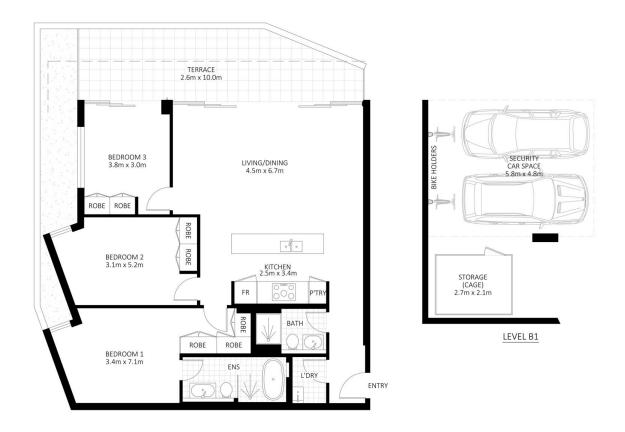

Immaculately presented three-bedroom Luxury finishes and fixtures throughout Designed with free-flowing living spaces Gourmet kitchen, Miele appliances, integrated fridge and microwave

Sleek bathrooms with exacting attention to detail

Disclaimer: Plans shown are for presentation purposes and are not part of any legal document. All measurements and figures are approximate.

THE **Property** LAB