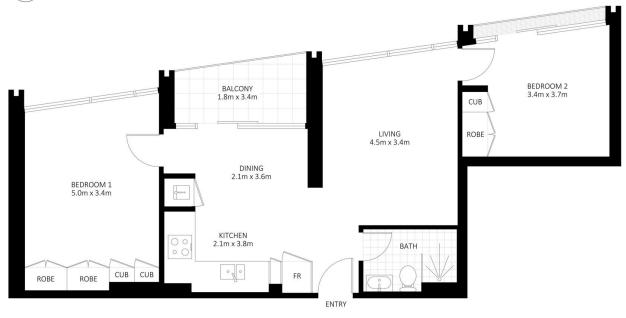

## 1517/226 Victoria Street Potts Point NSW

Perched proudly on the fifteenth floor, this well appointed two bedroom apartment offers luxurious Sydney city living. Omnia is a residence of the highest calibre, this designer apartment's sophisticated streamlined design and sun-drenched interiors combine to create a very special living experience.

Magical cityscape and harbour views
Open plan living and dining, alfresco terrace
Main bedroom with built-in storage
Spacious second room, consolidate home and office
Gourmet kitchen with premium gas appliances
Deluxe bathroom with frameless glass shower
Air conditioning, concealed internal laundry
24-hour concierge services on-site
Secure lift access, Garden with BBQ facility