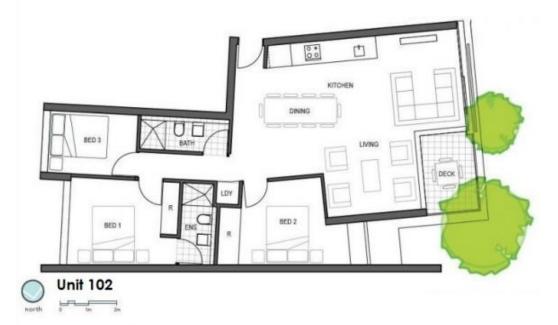

Open plan living area, balcony access Two large bedrooms, two with built-ins Third room ideal for nursery or home office Modern kitchen with excellent storage stainless steel appliances incl. dishwasher Two sparkling modern bathrooms Tiled throughout with carpet in bedrooms Internal laundry with dryer included One car space Access to common rooftop terrace and BBQ area