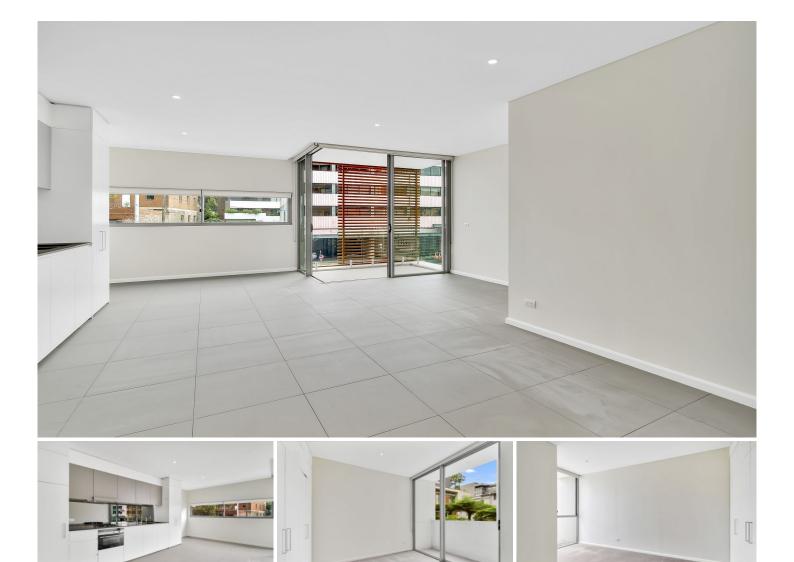

## 102/9-15 Ascot Street Kensington NSW

Set within the landscaped tropical surrounds of The Lincoln, this well presented and well proportioned three bedroom apartment offers uncomplicated living at its finest. Featuring a sleek designer ambiance and an abundance of natural light this property will suit the discerning tenant seeking a lifestyle of convenience and luxury.

Open plan living area, balcony access Two large bedrooms, two with built-ins Third room ideal for nursery or home office Modern kitchen with excellent storage stainless steel appliances incl. dishwasher Two sparkling modern bathrooms Tiled throughout with carpet in bedrooms Internal laundry with dryer included One car space Access to common rooftop terrace and BBQ area