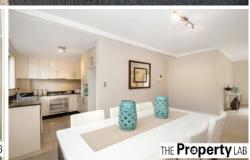

## 36/4-6 Mercer Street Castle Hill NSW

Well appointed and benefiting from plenty of natural light, this spacious two bedroom apartment offers a secure and private retreat.

Light and airy, spacious main bedroom with ensuite Second bedroom with built ins, swimming pool views Separate lounge and dining areas Private balcony area off the living room Modern kitchen with gas stainless steel appliances Sparkling bathroom with separate bath and shower Huge internal laundry with dryer included Split system air conditioning Double lock-up garage with additional storage area Resort facilities include a lap pool and entertainment area