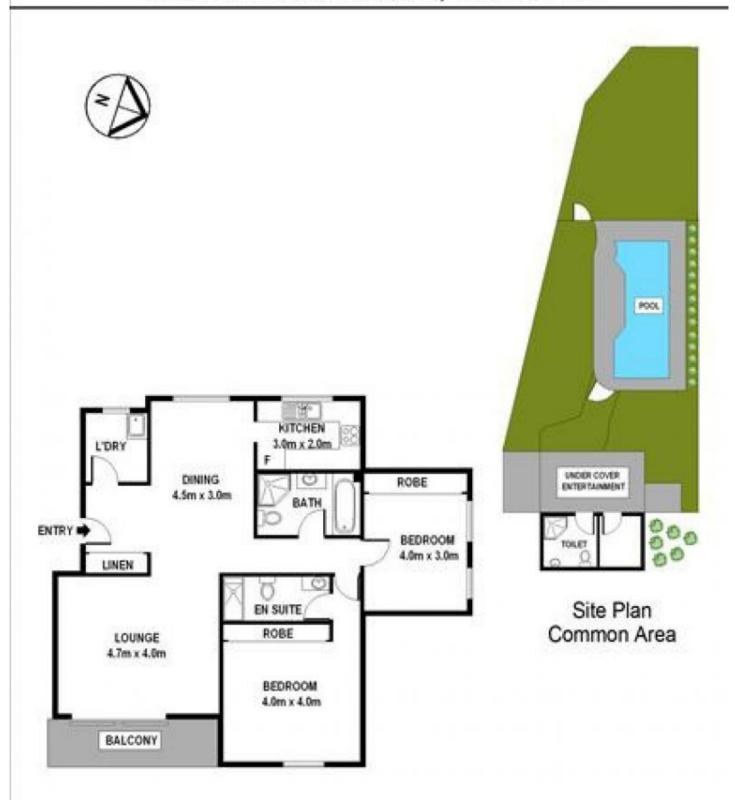

## 36/4-6 Mercer Street Castle Hill NSW

Well appointed and benefiting from plenty of natural light, this spacious two bedroom apartment offers a secure and private retreat.

Light and airy, spacious main bedroom with ensuite Second bedroom with built ins, swimming pool views Separate lounge and dining areas Private balcony area off the living room Modern kitchen with gas stainless steel appliances Sparkling bathroom with separate bath and shower Huge internal laundry with dryer included Split system air conditioning Double lock-up garage with additional storage area Resort facilities include a lap pool and entertainment area

## 36/4-6 Mercer Street, Castle Hill

Floor Plan