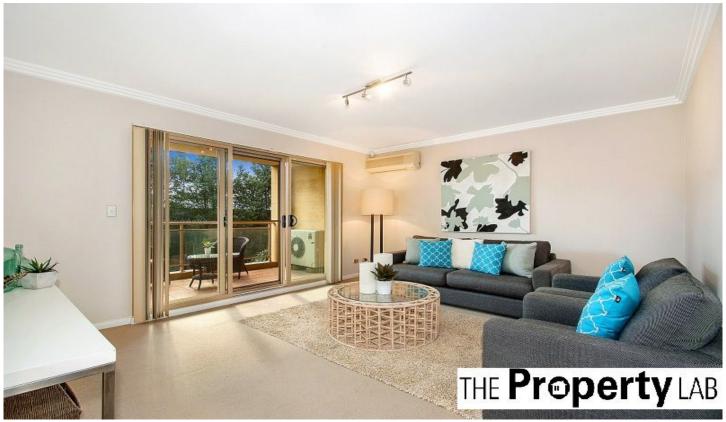

## 36/4-6 Mercer Street Castle Hill NSW

Well appointed and benefiting from plenty of natural light, this spacious two bedroom apartment offers a secure and private retreat.

Light and airy, spacious main bedroom with ensuite Second bedroom with built ins, swimming pool views Separate lounge and dining areas Private balcony area off the living room Modern kitchen with gas stainless steel appliances Sparkling bathroom with separate bath and shower Huge internal laundry with dryer included Split system air conditioning Double lock-up garage with additional storage area Resort facilities include a lap pool and entertainment area