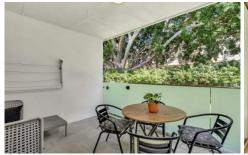

Main bedroom with loads of built in storage Living area with balcony access, additional storage Contemporary furniture package Bathroom with separate bath and shower Kitchen with electric cooktop, plenty of storage Internal laundry, whitegoods included Balcony with ground floor access