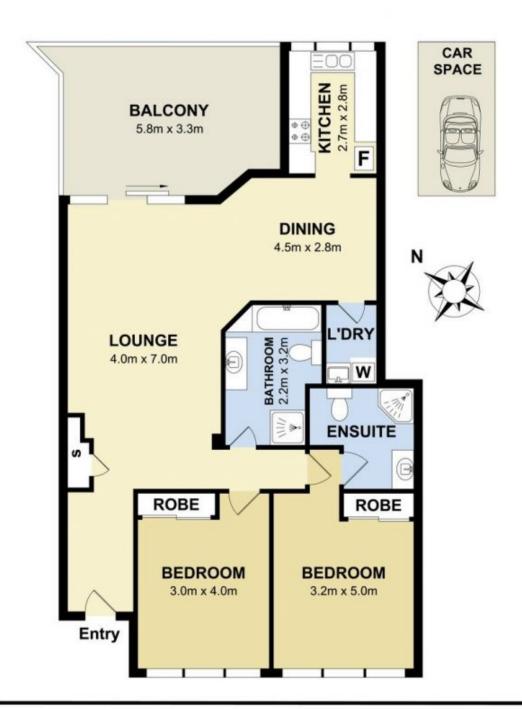

Well-maintained security building set around a central courtyard

Spacious living and dining opens to a covered balcony Master bedroom with ensuite bathroom and built ins

2 📮 2 🖺 1 🖨

**View**: https://www.thepropertylab.com.au/lease/nsw/nor th-shore-lower/wollstonecraft/residential/apartme nt/6198155